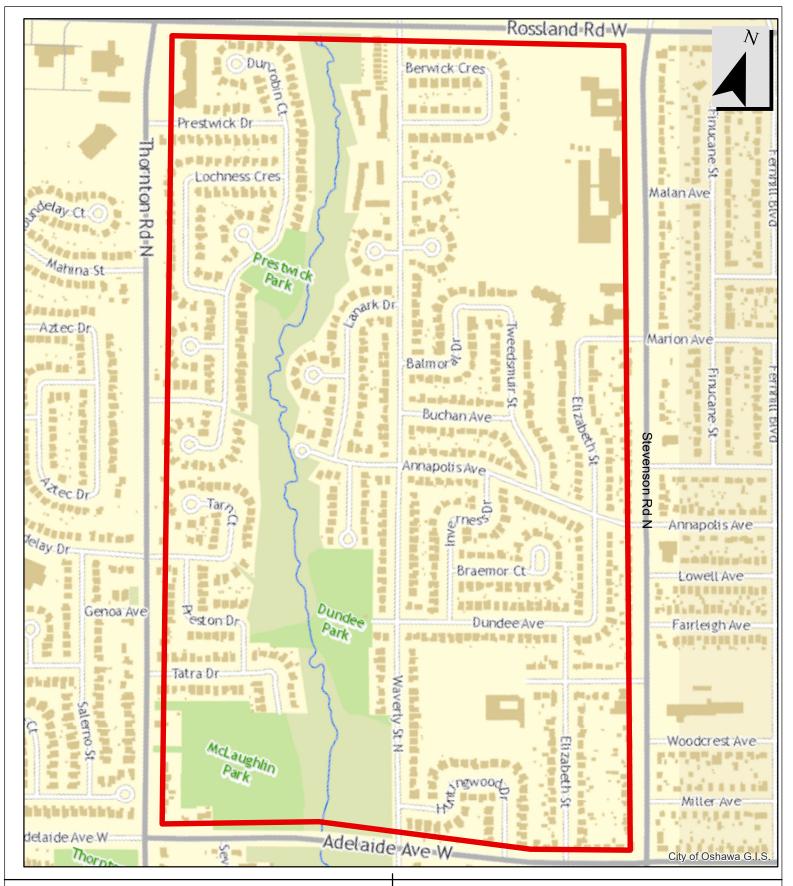

| Area Name  | Area Boundaries  East: Townline Road North (Excluded) West: Harmony Road North (Excluded)                                                                                                                       | Maximum Rate of Speed | Amending By-Law<br>Number and Date |          |
|------------|-----------------------------------------------------------------------------------------------------------------------------------------------------------------------------------------------------------------|-----------------------|------------------------------------|----------|
|            |                                                                                                                                                                                                                 |                       |                                    |          |
| 40 Area 15 | North: Rossland Road East (Excluded) South: Adelaide Avenue East (Excluded) East: Ritson Road North (Excluded) West: Simcoe Street North (Excluded) Additional Excluded Roadways: Pearson Street, Rolson Street | 40 km/h               | 143-2024                           | 12/11/24 |
| 40 Area 16 | North: Taunton Road West (Excluded)<br>South: Rossland Road West (Excluded)<br>East: Simcoe Street North (Excluded)<br>West: Oshawa Creek (Excluded)                                                            | 40 km/h               | 142-2024                           | 12/09/24 |
| 40 Area 17 | North: Rossland Road West (Excluded) South: Adelaide Avenue West (Excluded) East: Park Road North (Excluded) West: Stevenson Road North (Excluded) Additional Excluded Roadways: Garden Court, Arbor Court      | 40 km/h               | 156-2024                           | 12/13/24 |
| 40 Area 18 | North: Rossland Road East (Excluded)<br>South: Adelaide Avenue East (Excluded)<br>East: Wilson Road North (Excluded)<br>West: Ritson Road North (Excluded)                                                      | 40 km/h               | 157-2024                           | 12/13/24 |
| 40 Area 19 | North: Rossland Road West (Excluded)<br>South: King Street West (Excluded)<br>East: Thorton Road North (Excluded)<br>West: City Limit                                                                           | 40 km/h               | 38-2025                            | 04/23/25 |
| 40 Area 20 | North: Winchester Road West (Excluded) South: Conlin Road West (Excluded) East: Simcoe Street North (Excluded) West: Thorton Road North (Excluded)                                                              | 40 km/h               | 39-2025                            | 04/23/25 |
| 40 Area 21 | North: Taunton Road East (Excluded)<br>South: Rossland Road East (Excluded)<br>East: Wilson Road North (Excluded)                                                                                               | 40 km/h               | 39-2025                            | 04/23/25 |

Page 4 of 5

| Area Name  | Area Boundaries                                                                                                                                                                                                                           | Maximum Rate of Speed | Amending By-Law<br>Number and Date |          |
|------------|-------------------------------------------------------------------------------------------------------------------------------------------------------------------------------------------------------------------------------------------|-----------------------|------------------------------------|----------|
|            | West: Ritson Road North (Excluded) Additional Excluded Roadways: Old Brampton Court, Chelsea Court, Tiffany Circle                                                                                                                        |                       |                                    |          |
| 40 Area 22 | North: Rossland Road East (Excluded) South: Adelaide Avenue East (Excluded) East: Harmony Road North (Excluded) West: Wilson Road North (Excluded) Additonal Excluded Roadways: Aspen Court, Brighton Court, Cavendish Court, Dover Court | 40 km/h               | 52-2025                            | 05/12/25 |
| 40 Area 23 | North: King Street West (Excluded) South: Gibb Street (Excluded) East: Stevenson Road South (Excluded) West: Thornton Road South (Excluded) Additional Excluded Roadways: Cabot Street                                                    | 40 km/h               | 56-2025                            | 05/22/25 |