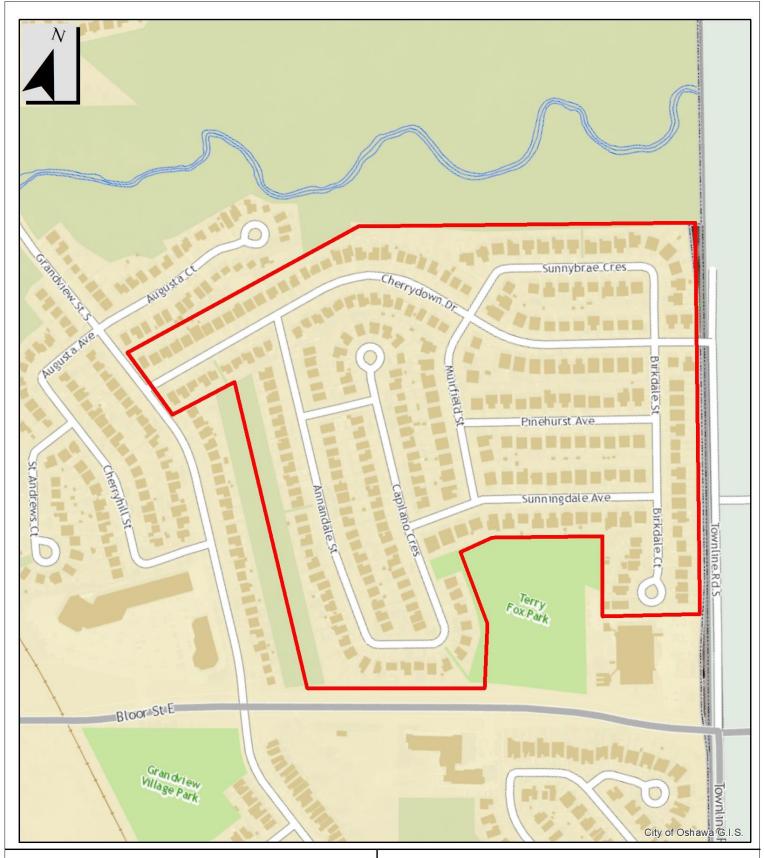

### SCHEDULE XXVI MAXIMUM RATE OF SPEED AREA

| Area Name 40 Area 1 | Area Boundaries  North: Aldsworth Crescent, Krawchuk Crescent, Jim Brewster Circle South: Adelaide Avenue East (Excluded) East: Townline Road North (Excluded) West: Jim Brewster Circle, Beneford Road, Langford Street, Fleetwood Drive, Safari Drive | Maximum Rate of<br>Speed<br>40 km/h | Amending By-Law<br>Number and Date |          |
|---------------------|---------------------------------------------------------------------------------------------------------------------------------------------------------------------------------------------------------------------------------------------------------|-------------------------------------|------------------------------------|----------|
|                     |                                                                                                                                                                                                                                                         |                                     | 156-2022                           | 11/02/22 |
| 40 Area 2           | North: Taunton Road East (Excluded) South: Rossland Road East (Excluded) East: Ritson Road North (Excluded) West: Simcoe Street North (Excluded) Additional Excluded Roadways: Wildflower Court, Tulip Court                                            | 40km/h                              | 1-2023                             | 01/02/23 |
| 40 Area 3           | North: Cherrydown Drive, Sunnybrae Crescent<br>South: Capilano Crescent, Sunningdale Avenue,<br>Birkdale Court<br>East: Townline Road South (Excluded)<br>West: Grandview Street South (Excluded)                                                       | 40km/h                              | 41-2023                            | 04/17/23 |
| 40 Area 4           | North: Adelaide Avenue(Excluded)<br>South: John Street West<br>East: Ritson Road (Excluded), Court Street<br>West: Oshawa Creek, Nassau Street (Excluded) at<br>John Street                                                                             | 40km/h                              | 59-2023                            | 04/28/23 |
| 40 Area 5           | North: Conlin Road East (Excluded)<br>South: Taunton Road East (Excluded)<br>East: Harmony Road North (Excluded)<br>West: Townline Road North (Excluded)                                                                                                | 40km/h                              | 76-2023                            | 06/13/23 |
| 40 Area 6           | North: Taunton Road East (Excluded) South: Rossland Road East East: Townline Road North (Excluded) West: Harmony Road North (Excluded)                                                                                                                  | 40km/h                              | 96-2024                            | 07/11/24 |