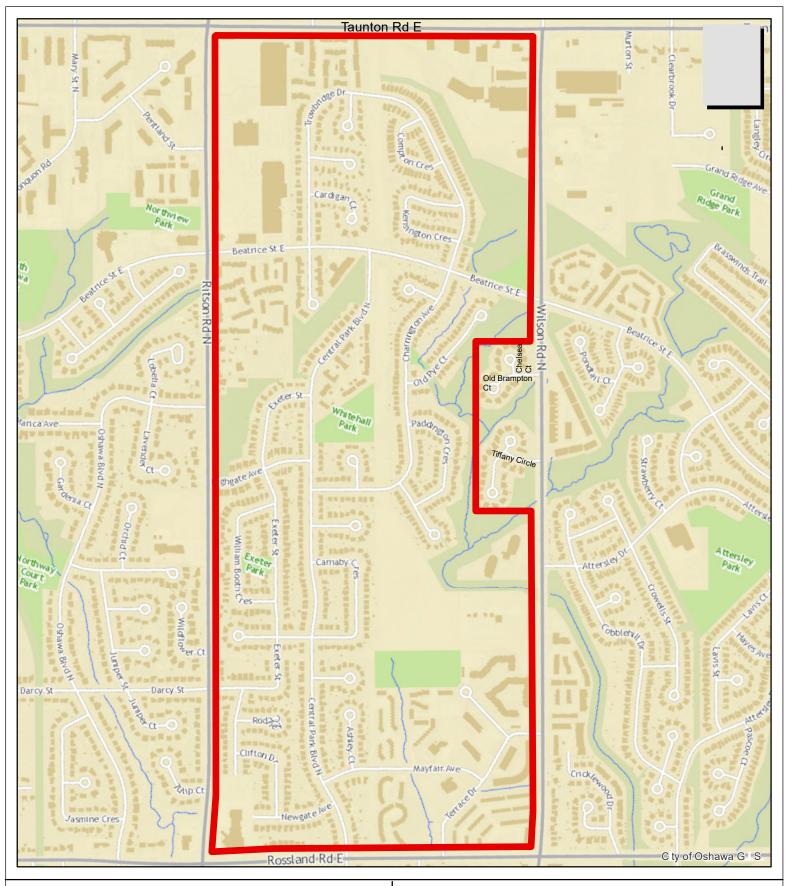

Page 4 of 5

| Area Name  | Area Boundaries                                                                                                                                                                                                                           | Maximum Rate of Speed | Amending By-Law<br>Number and Date |          |
|------------|-------------------------------------------------------------------------------------------------------------------------------------------------------------------------------------------------------------------------------------------|-----------------------|------------------------------------|----------|
|            | West: Ritson Road North (Excluded) Additional Excluded Roadways: Old Brampton Court, Chelsea Court, Tiffany Circle                                                                                                                        |                       |                                    |          |
| 40 Area 22 | North: Rossland Road East (Excluded) South: Adelaide Avenue East (Excluded) East: Harmony Road North (Excluded) West: Wilson Road North (Excluded) Additonal Excluded Roadways: Aspen Court, Brighton Court, Cavendish Court, Dover Court | 40 km/h               | 52-2025                            | 05/12/25 |
| 40 Area 23 | North: King Street West (Excluded) South: Gibb Street (Excluded) East: Stevenson Road South (Excluded) West: Thornton Road South (Excluded) Additional Excluded Roadways: Cabot Street                                                    | 40 km/h               | 56-2025                            | 05/22/25 |