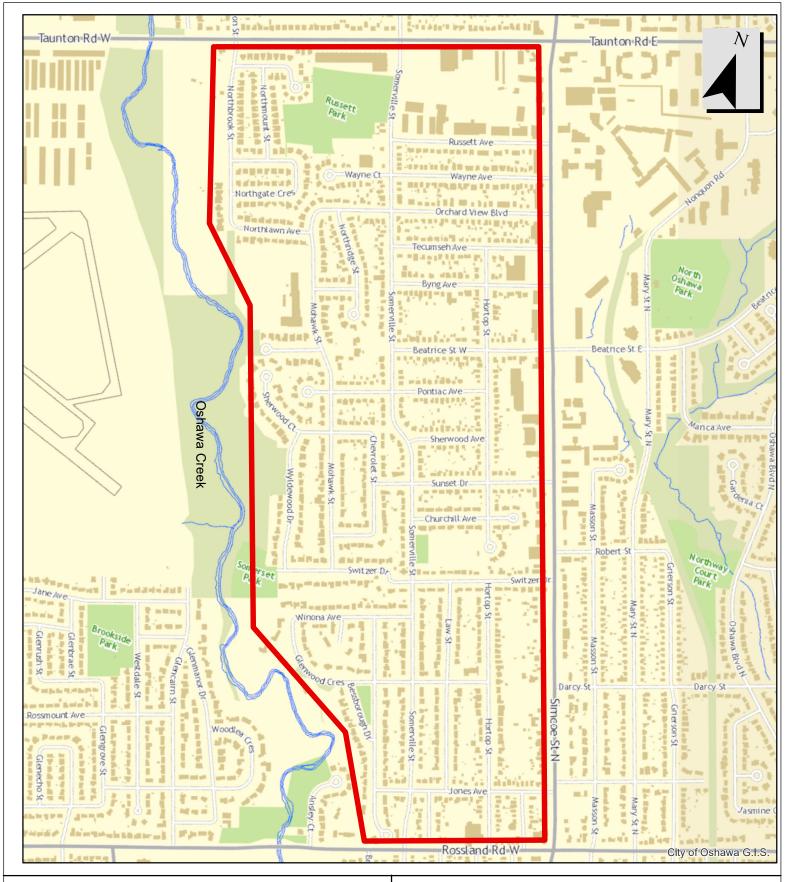

| Area Name  | Area Boundaries  East: Townline Road North (Excluded) West: Harmony Road North (Excluded)                                                                                                                       | Maximum Rate of Speed | Amending By-Law<br>Number and Date |          |
|------------|-----------------------------------------------------------------------------------------------------------------------------------------------------------------------------------------------------------------|-----------------------|------------------------------------|----------|
|            |                                                                                                                                                                                                                 |                       |                                    |          |
| 40 Area 15 | North: Rossland Road East (Excluded) South: Adelaide Avenue East (Excluded) East: Ritson Road North (Excluded) West: Simcoe Street North (Excluded) Additional Excluded Roadways: Pearson Street, Rolson Street | 40 km/h               | 143-2024                           | 12/11/24 |
| 40 Area 16 | North: Taunton Road West (Excluded)<br>South: Rossland Road West (Excluded)<br>East: Simcoe Street North (Excluded)<br>West: Oshawa Creek (Excluded)                                                            | 40 km/h               | 142-2024                           | 12/09/24 |
| 40 Area 17 | North: Rossland Road West (Excluded) South: Adelaide Avenue West (Excluded) East: Park Road North (Excluded) West: Stevenson Road North (Excluded) Additional Excluded Roadways: Garden Court, Arbor Court      | 40 km/h               | 156-2024                           | 12/13/24 |
| 40 Area 18 | North: Rossland Road East (Excluded)<br>South: Adelaide Avenue East (Excluded)<br>East: Wilson Road North (Excluded)<br>West: Ritson Road North (Excluded)                                                      | 40 km/h               | 157-2024                           | 12/13/24 |
| 40 Area 19 | North: Rossland Road West (Excluded)<br>South: King Street West (Excluded)<br>East: Thorton Road North (Excluded)<br>West: City Limit                                                                           | 40 km/h               | 38-2025                            | 04/23/25 |
| 40 Area 20 | North: Winchester Road West (Excluded) South: Conlin Road West (Excluded) East: Simcoe Street North (Excluded) West: Thorton Road North (Excluded)                                                              | 40 km/h               | 39-2025                            | 04/23/25 |
| 40 Area 21 | North: Taunton Road East (Excluded)<br>South: Rossland Road East (Excluded)<br>East: Wilson Road North (Excluded)                                                                                               | 40 km/h               | 39-2025                            | 04/23/25 |