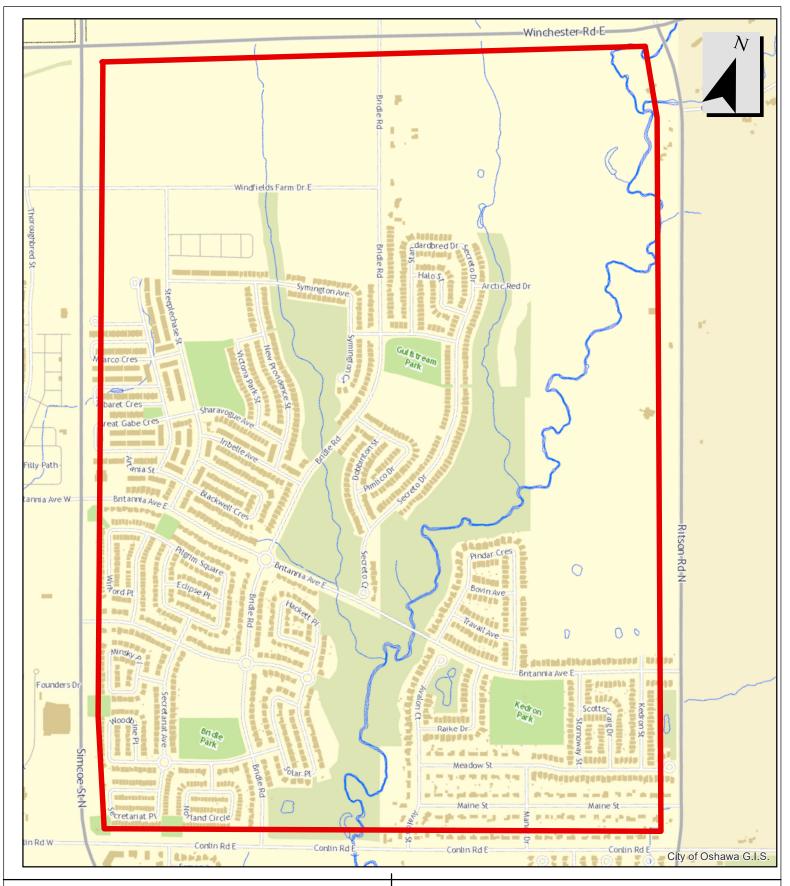

| Area Name  | Area Boundaries                                                                                                                                                                                                           | Maximum Rate of Speed | Amending By-Law<br>Number and Date |          |
|------------|---------------------------------------------------------------------------------------------------------------------------------------------------------------------------------------------------------------------------|-----------------------|------------------------------------|----------|
| 40 Area 7  | North: Conlin Road East (Excluded) South: Taunton Road East (Excluded) East: Harmony Road North (Excluded) West: Ritson Road North (Excluded)                                                                             | 40km/h                | 100-2024                           | 08/02/24 |
| 40 Area 8  | North: Oshawa Executive Airport<br>South: Rossland Road West (Excluded)<br>East: Oshawa Creek<br>West: Thornton Road North (Excluded)                                                                                     | 40km/h                | 97-2024                            | 07/22/24 |
| 40 Area 9  | North: Wentworth Street West, Phillip Murray Avenue (Excluded) South: Stone Street, Muskoka Avenue East: Simcoe Street South (RR) (Excluded) West: Park Road South (Excluded)                                             | 40 km/h               | 129-2024                           | 11/12/24 |
| 40 Area 10 | North: Winchester Road East (Excluded) South: Conlin Road East (Excluded) East: Ritson Road North (Excluded) West: Simcoe Street North (Excluded)                                                                         | 40 km/h               | 131-2024                           | 11/14/24 |
| 40 Area 11 | North: Gibb Street (Excluded)<br>South: Laval Court<br>East: Park Road South (Excluded)<br>West: Stevenson Road South (Excluded)                                                                                          | 40 km/h               | 140-2024                           | 11/27/24 |
| 40 Area 12 | North: King Street East (Excluded) South: Olive Avenue (Excluded) East: Townline Road South (Excluded) West: Harmony Road South (Excluded) Additional Excluded Roadways: Cumberland Court, Old Harmony Court, Capri Court | 40 km/h               | 141-2024                           | 11/27/24 |
| 40 Area 13 | North: Rossland Road West (Excluded) South: Adelaide Avenue West (Excluded) East: Stevenson Road North (Excluded) West: Thornton Road North (Excluded)                                                                    | 40 km/h               | 132-2024                           | 11/15/24 |
| 40 Area 14 | North: Adelaide Avenue East (Excluded) South: King Street East (Excluded)                                                                                                                                                 | 40 km/h               | 138-2024                           | 11/26/24 |