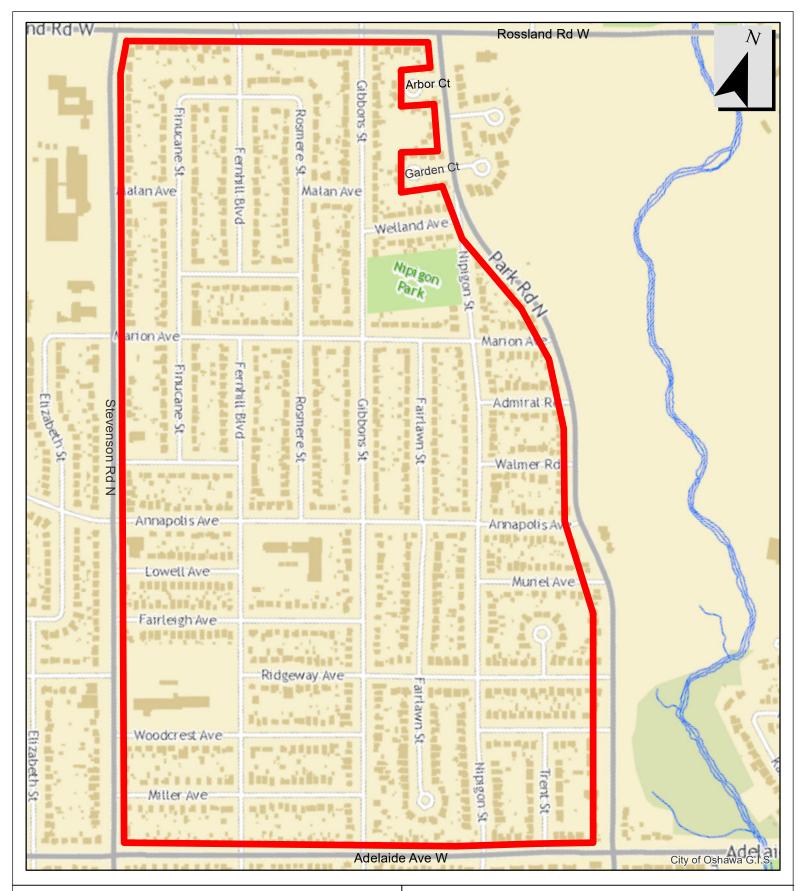

| Area Name  | Area Boundaries  East: Townline Road North (Excluded) West: Harmony Road North (Excluded)                                                                                                                       | Maximum Rate of Speed | Amending By-Law<br>Number and Date |          |
|------------|-----------------------------------------------------------------------------------------------------------------------------------------------------------------------------------------------------------------|-----------------------|------------------------------------|----------|
|            |                                                                                                                                                                                                                 |                       |                                    |          |
| 40 Area 15 | North: Rossland Road East (Excluded) South: Adelaide Avenue East (Excluded) East: Ritson Road North (Excluded) West: Simcoe Street North (Excluded) Additional Excluded Roadways: Pearson Street, Rolson Street | 40 km/h               | 143-2024                           | 12/11/24 |
| 40 Area 16 | North: Taunton Road West (Excluded)<br>South: Rossland Road West (Excluded)<br>East: Simcoe Street North (Excluded)<br>West: Oshawa Creek (Excluded)                                                            | 40 km/h               | 142-2024                           | 12/09/24 |
| 40 Area 17 | North: Rossland Road West (Excluded) South: Adelaide Avenue West (Excluded) East: Park Road North (Excluded) West: Stevenson Road North (Excluded) Additional Excluded Roadways: Garden Court, Arbor Court      | 40 km/h               | 156-2024                           | 12/13/24 |
| 40 Area 18 | North: Rossland Road East (Excluded)<br>South: Adelaide Avenue East (Excluded)<br>East: Wilson Road North (Excluded)<br>West: Ritson Road North (Excluded)                                                      | 40 km/h               | 157-2024                           | 12/13/24 |
| 40 Area 19 | North: Rossland Road West (Excluded)<br>South: King Street West (Excluded)<br>East: Thorton Road North (Excluded)<br>West: City Limit                                                                           | 40 km/h               | 38-2025                            | 04/23/25 |
| 40 Area 20 | North: Winchester Road West (Excluded) South: Conlin Road West (Excluded) East: Simcoe Street North (Excluded) West: Thorton Road North (Excluded)                                                              | 40 km/h               | 39-2025                            | 04/23/25 |
| 40 Area 21 | North: Taunton Road East (Excluded)<br>South: Rossland Road East (Excluded)<br>East: Wilson Road North (Excluded)                                                                                               | 40 km/h               | 39-2025                            | 04/23/25 |