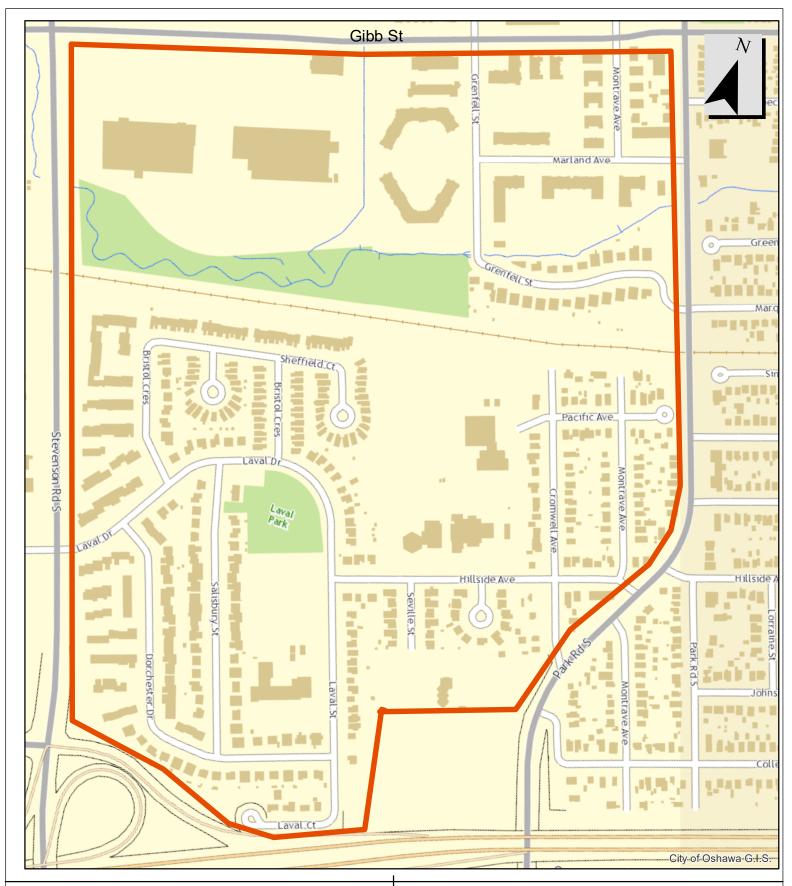

| Area Name  | Area Boundaries                                                                                                                                                                                                           | Maximum Rate of Speed | Amending By-Law<br>Number and Date |          |
|------------|---------------------------------------------------------------------------------------------------------------------------------------------------------------------------------------------------------------------------|-----------------------|------------------------------------|----------|
| 40 Area 7  | North: Conlin Road East (Excluded) South: Taunton Road East (Excluded) East: Harmony Road North (Excluded) West: Ritson Road North (Excluded)                                                                             | 40km/h                | 100-2024                           | 08/02/24 |
| 40 Area 8  | North: Oshawa Executive Airport<br>South: Rossland Road West (Excluded)<br>East: Oshawa Creek<br>West: Thornton Road North (Excluded)                                                                                     | 40km/h                | 97-2024                            | 07/22/24 |
| 40 Area 9  | North: Wentworth Street West, Phillip Murray Avenue (Excluded) South: Stone Street, Muskoka Avenue East: Simcoe Street South (RR) (Excluded) West: Park Road South (Excluded)                                             | 40 km/h               | 129-2024                           | 11/12/24 |
| 40 Area 10 | North: Winchester Road East (Excluded) South: Conlin Road East (Excluded) East: Ritson Road North (Excluded) West: Simcoe Street North (Excluded)                                                                         | 40 km/h               | 131-2024                           | 11/14/24 |
| 40 Area 11 | North: Gibb Street (Excluded)<br>South: Laval Court<br>East: Park Road South (Excluded)<br>West: Stevenson Road South (Excluded)                                                                                          | 40 km/h               | 140-2024                           | 11/27/24 |
| 40 Area 12 | North: King Street East (Excluded) South: Olive Avenue (Excluded) East: Townline Road South (Excluded) West: Harmony Road South (Excluded) Additional Excluded Roadways: Cumberland Court, Old Harmony Court, Capri Court | 40 km/h               | 141-2024                           | 11/27/24 |
| 40 Area 13 | North: Rossland Road West (Excluded) South: Adelaide Avenue West (Excluded) East: Stevenson Road North (Excluded) West: Thornton Road North (Excluded)                                                                    | 40 km/h               | 132-2024                           | 11/15/24 |
| 40 Area 14 | North: Adelaide Avenue East (Excluded) South: King Street East (Excluded)                                                                                                                                                 | 40 km/h               | 138-2024                           | 11/26/24 |