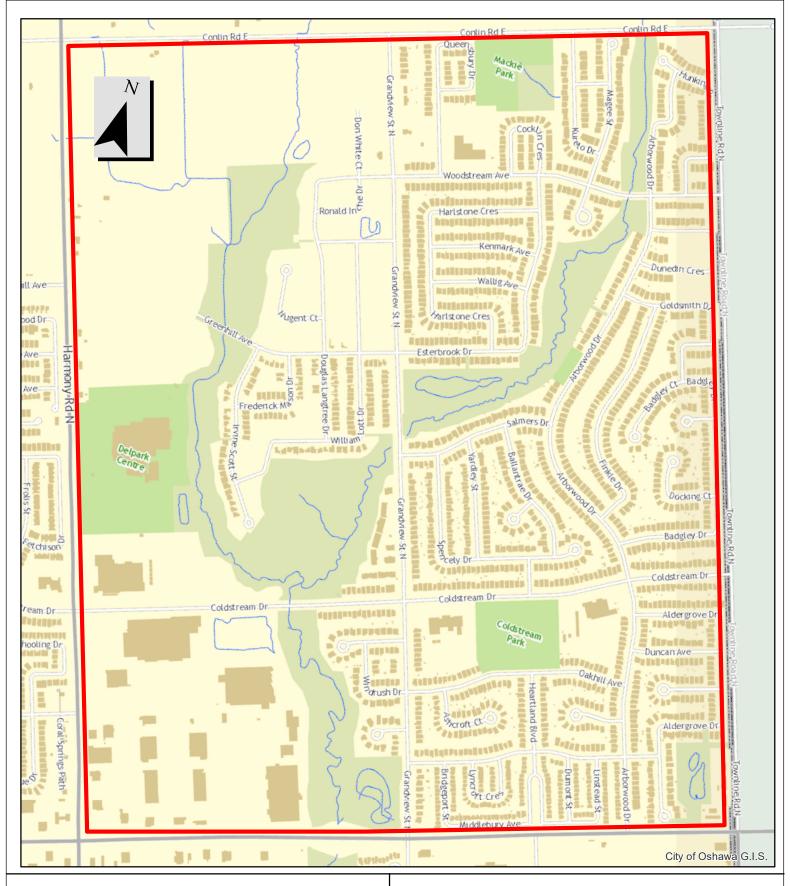

### SCHEDULE XXVI MAXIMUM RATE OF SPEED AREA

| Area Name 40 Area 1 | Area Boundaries  North: Aldsworth Crescent, Krawchuk Crescent, Jim Brewster Circle South: Adelaide Avenue East (Excluded) East: Townline Road North (Excluded) West: Jim Brewster Circle, Beneford Road, Langford Street, Fleetwood Drive, Safari Drive | Maximum Rate of<br>Speed<br>40 km/h | Amending By-Law<br>Number and Date |          |
|---------------------|---------------------------------------------------------------------------------------------------------------------------------------------------------------------------------------------------------------------------------------------------------|-------------------------------------|------------------------------------|----------|
|                     |                                                                                                                                                                                                                                                         |                                     | 156-2022                           | 11/02/22 |
| 40 Area 2           | North: Taunton Road East (Excluded) South: Rossland Road East (Excluded) East: Ritson Road North (Excluded) West: Simcoe Street North (Excluded) Additional Excluded Roadways: Wildflower Court, Tulip Court                                            | 40km/h                              | 1-2023                             | 01/02/23 |
| 40 Area 3           | North: Cherrydown Drive, Sunnybrae Crescent<br>South: Capilano Crescent, Sunningdale Avenue,<br>Birkdale Court<br>East: Townline Road South (Excluded)<br>West: Grandview Street South (Excluded)                                                       | 40km/h                              | 41-2023                            | 04/17/23 |
| 40 Area 4           | North: Adelaide Avenue(Excluded)<br>South: John Street West<br>East: Ritson Road (Excluded), Court Street<br>West: Oshawa Creek, Nassau Street (Excluded) at<br>John Street                                                                             | 40km/h                              | 59-2023                            | 04/28/23 |
| 40 Area 5           | North: Conlin Road East (Excluded)<br>South: Taunton Road East (Excluded)<br>East: Harmony Road North (Excluded)<br>West: Townline Road North (Excluded)                                                                                                | 40km/h                              | 76-2023                            | 06/13/23 |
| 40 Area 6           | North: Taunton Road East (Excluded) South: Rossland Road East East: Townline Road North (Excluded) West: Harmony Road North (Excluded)                                                                                                                  | 40km/h                              | 96-2024                            | 07/11/24 |