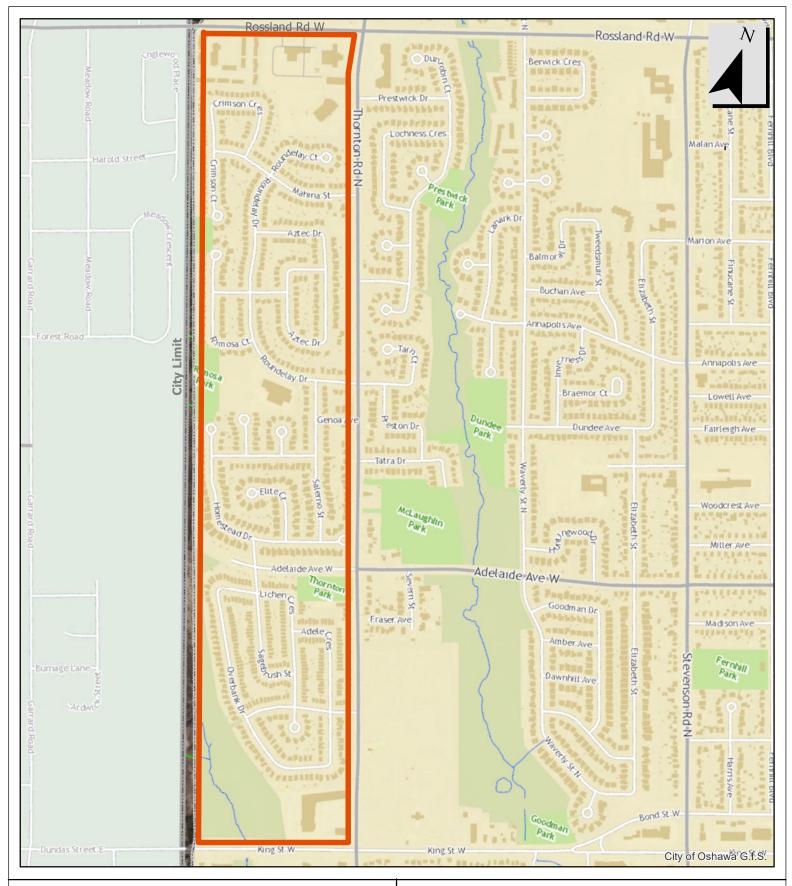

| Area Name  | Area Boundaries  East: Townline Road North (Excluded) West: Harmony Road North (Excluded)                                                                                                                       | Maximum Rate of Speed | Amending By-Law<br>Number and Date |          |
|------------|-----------------------------------------------------------------------------------------------------------------------------------------------------------------------------------------------------------------|-----------------------|------------------------------------|----------|
|            |                                                                                                                                                                                                                 |                       |                                    |          |
| 40 Area 15 | North: Rossland Road East (Excluded) South: Adelaide Avenue East (Excluded) East: Ritson Road North (Excluded) West: Simcoe Street North (Excluded) Additional Excluded Roadways: Pearson Street, Rolson Street | 40 km/h               | 143-2024                           | 12/11/24 |
| 40 Area 16 | North: Taunton Road West (Excluded)<br>South: Rossland Road West (Excluded)<br>East: Simcoe Street North (Excluded)<br>West: Oshawa Creek (Excluded)                                                            | 40 km/h               | 142-2024                           | 12/09/24 |
| 40 Area 17 | North: Rossland Road West (Excluded) South: Adelaide Avenue West (Excluded) East: Park Road North (Excluded) West: Stevenson Road North (Excluded) Additional Excluded Roadways: Garden Court, Arbor Court      | 40 km/h               | 156-2024                           | 12/13/24 |
| 40 Area 18 | North: Rossland Road East (Excluded)<br>South: Adelaide Avenue East (Excluded)<br>East: Wilson Road North (Excluded)<br>West: Ritson Road North (Excluded)                                                      | 40 km/h               | 157-2024                           | 12/13/24 |
| 40 Area 19 | North: Rossland Road West (Excluded)<br>South: King Street West (Excluded)<br>East: Thorton Road North (Excluded)<br>West: City Limit                                                                           | 40 km/h               | 38-2025                            | 04/23/25 |
| 40 Area 20 | North: Winchester Road West (Excluded) South: Conlin Road West (Excluded) East: Simcoe Street North (Excluded) West: Thorton Road North (Excluded)                                                              | 40 km/h               | 39-2025                            | 04/23/25 |
| 40 Area 21 | North: Taunton Road East (Excluded)<br>South: Rossland Road East (Excluded)<br>East: Wilson Road North (Excluded)                                                                                               | 40 km/h               | 39-2025                            | 04/23/25 |