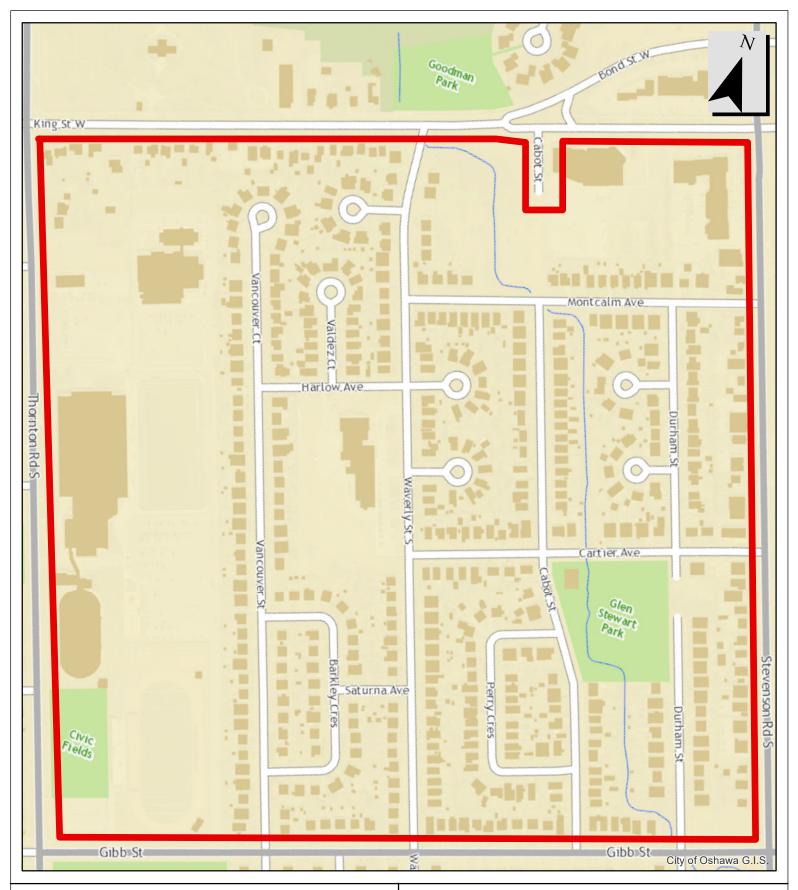

Page 4 of 5

| Area Name  | Area Boundaries                                                                                                                                                                                                                           | Maximum Rate of Speed | Amending By-Law<br>Number and Date |          |
|------------|-------------------------------------------------------------------------------------------------------------------------------------------------------------------------------------------------------------------------------------------|-----------------------|------------------------------------|----------|
|            | West: Ritson Road North (Excluded) Additional Excluded Roadways: Old Brampton Court, Chelsea Court, Tiffany Circle                                                                                                                        |                       |                                    |          |
| 40 Area 22 | North: Rossland Road East (Excluded) South: Adelaide Avenue East (Excluded) East: Harmony Road North (Excluded) West: Wilson Road North (Excluded) Additonal Excluded Roadways: Aspen Court, Brighton Court, Cavendish Court, Dover Court | 40 km/h               | 52-2025                            | 05/12/25 |
| 40 Area 23 | North: King Street West (Excluded) South: Gibb Street (Excluded) East: Stevenson Road South (Excluded) West: Thornton Road South (Excluded) Additional Excluded Roadways: Cabot Street                                                    | 40 km/h               | 56-2025                            | 05/22/25 |