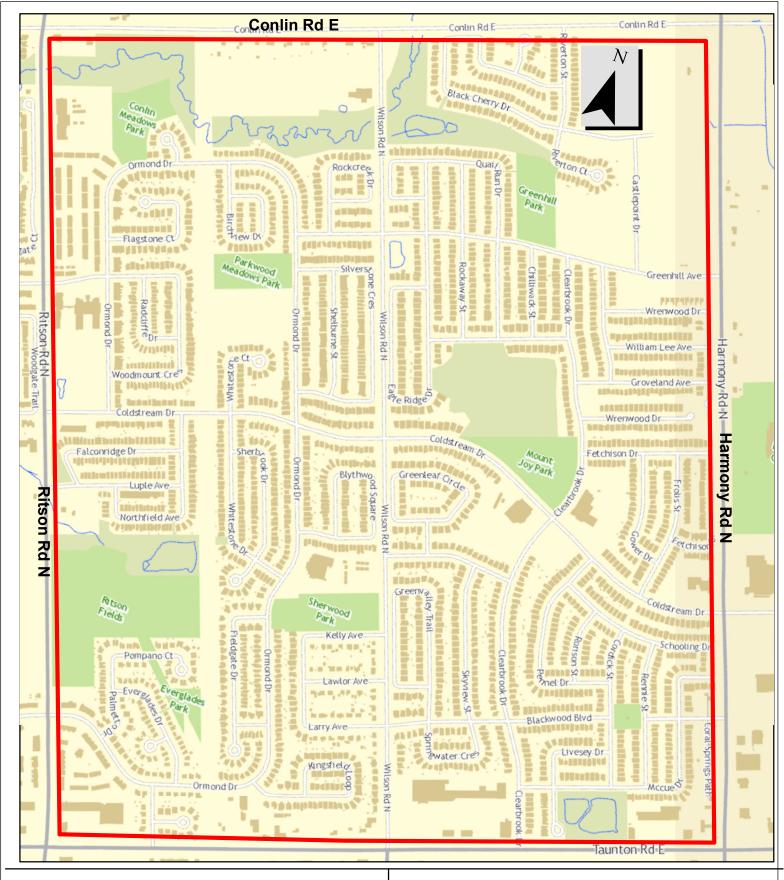

### SCHEDULE XXVI MAXIMUM RATE OF SPEED AREA

| Area Name 40 Area 1 | Area Boundaries  North: Aldsworth Crescent, Krawchuk Crescent, Jim Brewster Circle South: Adelaide Avenue East (Excluded) East: Townline Road North (Excluded) West: Jim Brewster Circle, Beneford Road, Langford Street, Fleetwood Drive, Safari Drive | Maximum Rate of<br>Speed<br>40 km/h | Amending By-Law<br>Number and Date |          |
|---------------------|---------------------------------------------------------------------------------------------------------------------------------------------------------------------------------------------------------------------------------------------------------|-------------------------------------|------------------------------------|----------|
|                     |                                                                                                                                                                                                                                                         |                                     | 156-2022                           | 11/02/22 |
| 40 Area 2           | North: Taunton Road East (Excluded) South: Rossland Road East (Excluded) East: Ritson Road North (Excluded) West: Simcoe Street North (Excluded) Additional Excluded Roadways: Wildflower Court, Tulip Court                                            | 40km/h                              | 1-2023                             | 01/02/23 |
| 40 Area 3           | North: Cherrydown Drive, Sunnybrae Crescent<br>South: Capilano Crescent, Sunningdale Avenue,<br>Birkdale Court<br>East: Townline Road South (Excluded)<br>West: Grandview Street South (Excluded)                                                       | 40km/h                              | 41-2023                            | 04/17/23 |
| 40 Area 4           | North: Adelaide Avenue(Excluded)<br>South: John Street West<br>East: Ritson Road (Excluded), Court Street<br>West: Oshawa Creek, Nassau Street (Excluded) at<br>John Street                                                                             | 40km/h                              | 59-2023                            | 04/28/23 |
| 40 Area 5           | North: Conlin Road East (Excluded)<br>South: Taunton Road East (Excluded)<br>East: Harmony Road North (Excluded)<br>West: Townline Road North (Excluded)                                                                                                | 40km/h                              | 76-2023                            | 06/13/23 |
| 40 Area 6           | North: Taunton Road East (Excluded) South: Rossland Road East East: Townline Road North (Excluded) West: Harmony Road North (Excluded)                                                                                                                  | 40km/h                              | 96-2024                            | 07/11/24 |