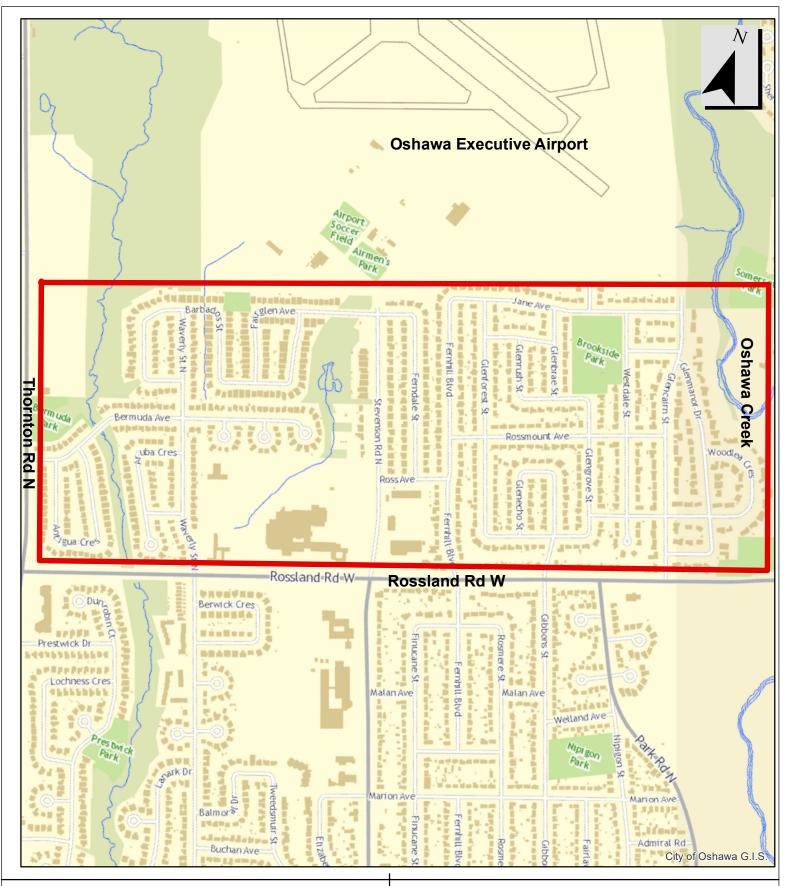

| Area Name  | Area Boundaries                                                                                                                                                                                                           | Maximum Rate of Speed | Amending By-Law<br>Number and Date |          |
|------------|---------------------------------------------------------------------------------------------------------------------------------------------------------------------------------------------------------------------------|-----------------------|------------------------------------|----------|
| 40 Area 7  | North: Conlin Road East (Excluded) South: Taunton Road East (Excluded) East: Harmony Road North (Excluded) West: Ritson Road North (Excluded)                                                                             | 40km/h                | 100-2024                           | 08/02/24 |
| 40 Area 8  | North: Oshawa Executive Airport<br>South: Rossland Road West (Excluded)<br>East: Oshawa Creek<br>West: Thornton Road North (Excluded)                                                                                     | 40km/h                | 97-2024                            | 07/22/24 |
| 40 Area 9  | North: Wentworth Street West, Phillip Murray Avenue (Excluded) South: Stone Street, Muskoka Avenue East: Simcoe Street South (RR) (Excluded) West: Park Road South (Excluded)                                             | 40 km/h               | 129-2024                           | 11/12/24 |
| 40 Area 10 | North: Winchester Road East (Excluded) South: Conlin Road East (Excluded) East: Ritson Road North (Excluded) West: Simcoe Street North (Excluded)                                                                         | 40 km/h               | 131-2024                           | 11/14/24 |
| 40 Area 11 | North: Gibb Street (Excluded)<br>South: Laval Court<br>East: Park Road South (Excluded)<br>West: Stevenson Road South (Excluded)                                                                                          | 40 km/h               | 140-2024                           | 11/27/24 |
| 40 Area 12 | North: King Street East (Excluded) South: Olive Avenue (Excluded) East: Townline Road South (Excluded) West: Harmony Road South (Excluded) Additional Excluded Roadways: Cumberland Court, Old Harmony Court, Capri Court | 40 km/h               | 141-2024                           | 11/27/24 |
| 40 Area 13 | North: Rossland Road West (Excluded) South: Adelaide Avenue West (Excluded) East: Stevenson Road North (Excluded) West: Thornton Road North (Excluded)                                                                    | 40 km/h               | 132-2024                           | 11/15/24 |
| 40 Area 14 | North: Adelaide Avenue East (Excluded) South: King Street East (Excluded)                                                                                                                                                 | 40 km/h               | 138-2024                           | 11/26/24 |