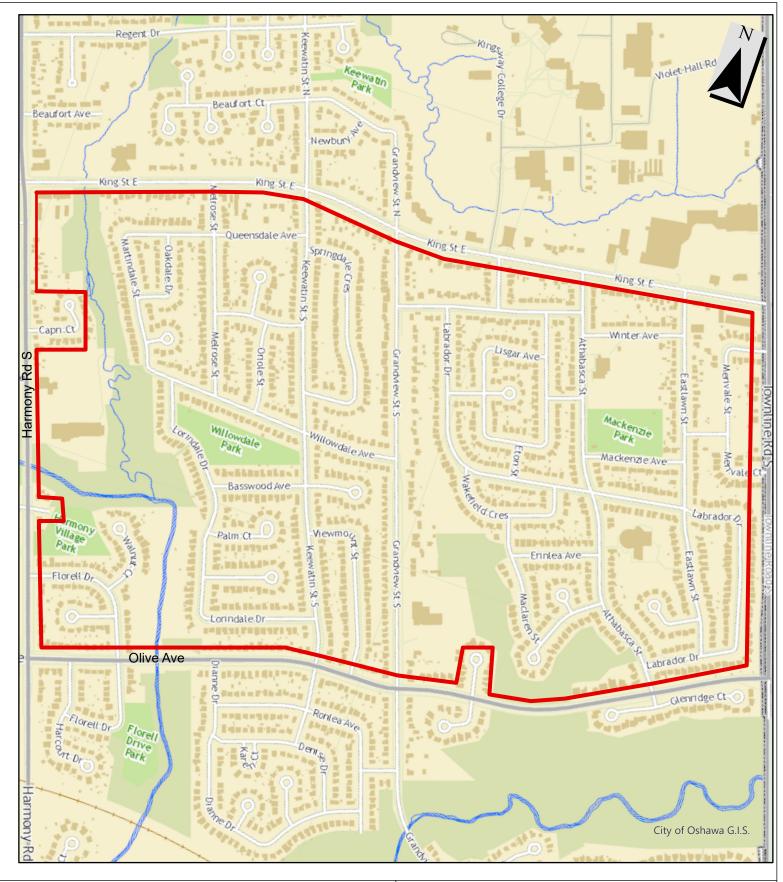

| Area Name  | Area Boundaries                                                                                                                                                                                                           | Maximum Rate of Speed | Amending By-Law<br>Number and Date |          |
|------------|---------------------------------------------------------------------------------------------------------------------------------------------------------------------------------------------------------------------------|-----------------------|------------------------------------|----------|
| 40 Area 7  | North: Conlin Road East (Excluded) South: Taunton Road East (Excluded) East: Harmony Road North (Excluded) West: Ritson Road North (Excluded)                                                                             | 40km/h                | 100-2024                           | 08/02/24 |
| 40 Area 8  | North: Oshawa Executive Airport<br>South: Rossland Road West (Excluded)<br>East: Oshawa Creek<br>West: Thornton Road North (Excluded)                                                                                     | 40km/h                | 97-2024                            | 07/22/24 |
| 40 Area 9  | North: Wentworth Street West, Phillip Murray Avenue (Excluded) South: Stone Street, Muskoka Avenue East: Simcoe Street South (RR) (Excluded) West: Park Road South (Excluded)                                             | 40 km/h               | 129-2024                           | 11/12/24 |
| 40 Area 10 | North: Winchester Road East (Excluded) South: Conlin Road East (Excluded) East: Ritson Road North (Excluded) West: Simcoe Street North (Excluded)                                                                         | 40 km/h               | 131-2024                           | 11/14/24 |
| 40 Area 11 | North: Gibb Street (Excluded)<br>South: Laval Court<br>East: Park Road South (Excluded)<br>West: Stevenson Road South (Excluded)                                                                                          | 40 km/h               | 140-2024                           | 11/27/24 |
| 40 Area 12 | North: King Street East (Excluded) South: Olive Avenue (Excluded) East: Townline Road South (Excluded) West: Harmony Road South (Excluded) Additional Excluded Roadways: Cumberland Court, Old Harmony Court, Capri Court | 40 km/h               | 141-2024                           | 11/27/24 |
| 40 Area 13 | North: Rossland Road West (Excluded) South: Adelaide Avenue West (Excluded) East: Stevenson Road North (Excluded) West: Thornton Road North (Excluded)                                                                    | 40 km/h               | 132-2024                           | 11/15/24 |
| 40 Area 14 | North: Adelaide Avenue East (Excluded) South: King Street East (Excluded)                                                                                                                                                 | 40 km/h               | 138-2024                           | 11/26/24 |