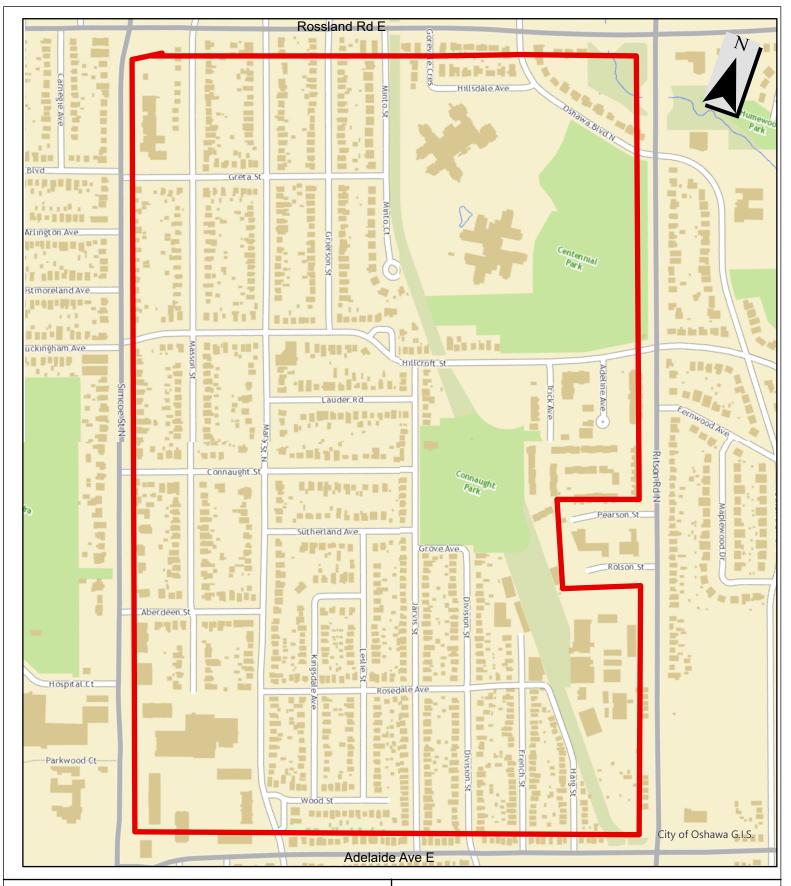

| Area Name  | Area Boundaries  East: Townline Road North (Excluded) West: Harmony Road North (Excluded)                                                                                                                       | Maximum Rate of Speed | Amending By-Law<br>Number and Date |          |
|------------|-----------------------------------------------------------------------------------------------------------------------------------------------------------------------------------------------------------------|-----------------------|------------------------------------|----------|
|            |                                                                                                                                                                                                                 |                       |                                    |          |
| 40 Area 15 | North: Rossland Road East (Excluded) South: Adelaide Avenue East (Excluded) East: Ritson Road North (Excluded) West: Simcoe Street North (Excluded) Additional Excluded Roadways: Pearson Street, Rolson Street | 40 km/h               | 143-2024                           | 12/11/24 |
| 40 Area 16 | North: Taunton Road West (Excluded)<br>South: Rossland Road West (Excluded)<br>East: Simcoe Street North (Excluded)<br>West: Oshawa Creek (Excluded)                                                            | 40 km/h               | 142-2024                           | 12/09/24 |
| 40 Area 17 | North: Rossland Road West (Excluded) South: Adelaide Avenue West (Excluded) East: Park Road North (Excluded) West: Stevenson Road North (Excluded) Additional Excluded Roadways: Garden Court, Arbor Court      | 40 km/h               | 156-2024                           | 12/13/24 |
| 40 Area 18 | North: Rossland Road East (Excluded)<br>South: Adelaide Avenue East (Excluded)<br>East: Wilson Road North (Excluded)<br>West: Ritson Road North (Excluded)                                                      | 40 km/h               | 157-2024                           | 12/13/24 |
| 40 Area 19 | North: Rossland Road West (Excluded)<br>South: King Street West (Excluded)<br>East: Thorton Road North (Excluded)<br>West: City Limit                                                                           | 40 km/h               | 38-2025                            | 04/23/25 |
| 40 Area 20 | North: Winchester Road West (Excluded) South: Conlin Road West (Excluded) East: Simcoe Street North (Excluded) West: Thorton Road North (Excluded)                                                              | 40 km/h               | 39-2025                            | 04/23/25 |
| 40 Area 21 | North: Taunton Road East (Excluded)<br>South: Rossland Road East (Excluded)<br>East: Wilson Road North (Excluded)                                                                                               | 40 km/h               | 39-2025                            | 04/23/25 |