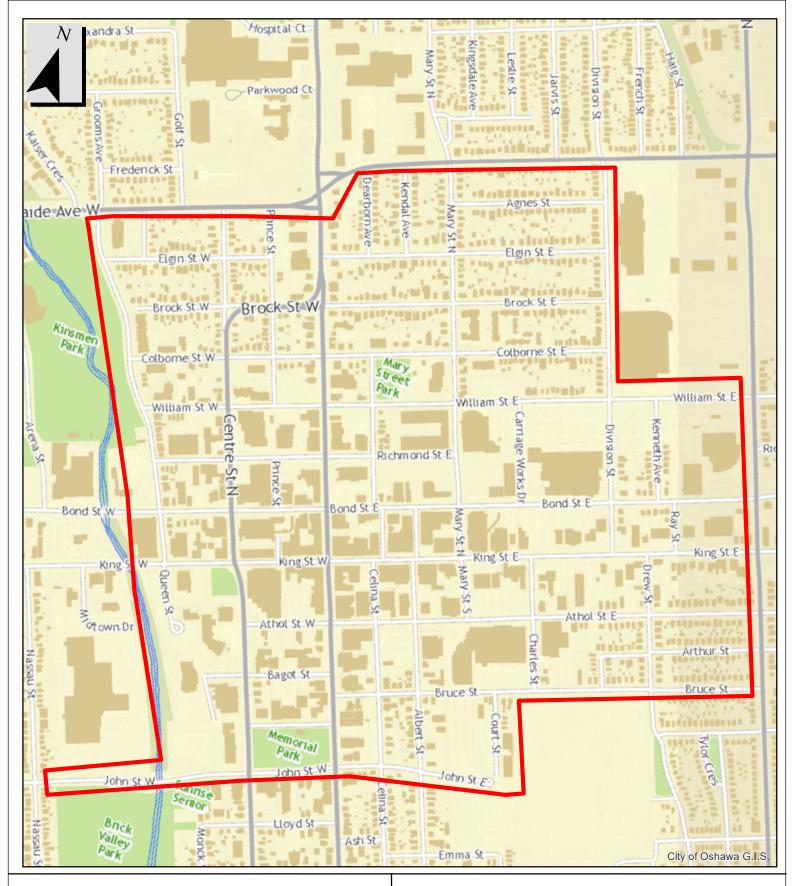

### SCHEDULE XXVI MAXIMUM RATE OF SPEED AREA

| Area Name 40 Area 1 | Area Boundaries  North: Aldsworth Crescent, Krawchuk Crescent, Jim Brewster Circle South: Adelaide Avenue East (Excluded) East: Townline Road North (Excluded) West: Jim Brewster Circle, Beneford Road, Langford Street, Fleetwood Drive, Safari Drive | Maximum Rate of<br>Speed<br>40 km/h | Amending By-Law<br>Number and Date |          |
|---------------------|---------------------------------------------------------------------------------------------------------------------------------------------------------------------------------------------------------------------------------------------------------|-------------------------------------|------------------------------------|----------|
|                     |                                                                                                                                                                                                                                                         |                                     | 156-2022                           | 11/02/22 |
| 40 Area 2           | North: Taunton Road East (Excluded) South: Rossland Road East (Excluded) East: Ritson Road North (Excluded) West: Simcoe Street North (Excluded) Additional Excluded Roadways: Wildflower Court, Tulip Court                                            | 40km/h                              | 1-2023                             | 01/02/23 |
| 40 Area 3           | North: Cherrydown Drive, Sunnybrae Crescent<br>South: Capilano Crescent, Sunningdale Avenue,<br>Birkdale Court<br>East: Townline Road South (Excluded)<br>West: Grandview Street South (Excluded)                                                       | 40km/h                              | 41-2023                            | 04/17/23 |
| 40 Area 4           | North: Adelaide Avenue(Excluded)<br>South: John Street West<br>East: Ritson Road (Excluded), Court Street<br>West: Oshawa Creek, Nassau Street (Excluded) at<br>John Street                                                                             | 40km/h                              | 59-2023                            | 04/28/23 |
| 40 Area 5           | North: Conlin Road East (Excluded)<br>South: Taunton Road East (Excluded)<br>East: Harmony Road North (Excluded)<br>West: Townline Road North (Excluded)                                                                                                | 40km/h                              | 76-2023                            | 06/13/23 |
| 40 Area 6           | North: Taunton Road East (Excluded) South: Rossland Road East East: Townline Road North (Excluded) West: Harmony Road North (Excluded)                                                                                                                  | 40km/h                              | 96-2024                            | 07/11/24 |