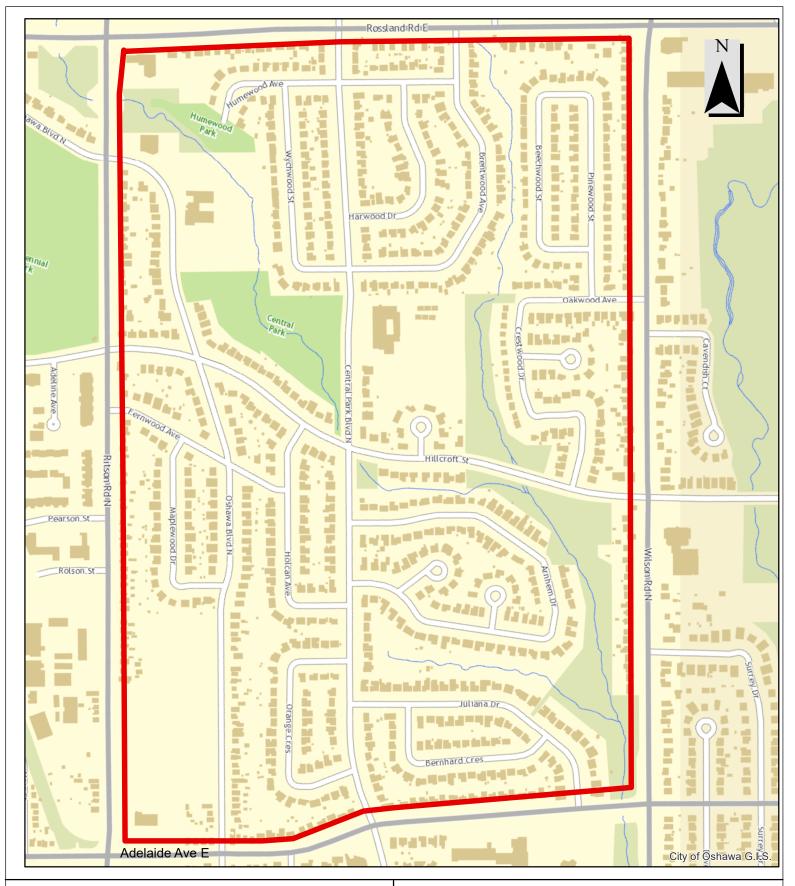

| Area Name  | Area Boundaries                                                                                                                                                                                                           | Maximum Rate of Speed | Amending By-Law<br>Number and Date |          |
|------------|---------------------------------------------------------------------------------------------------------------------------------------------------------------------------------------------------------------------------|-----------------------|------------------------------------|----------|
| 40 Area 7  | North: Conlin Road East (Excluded) South: Taunton Road East (Excluded) East: Harmony Road North (Excluded) West: Ritson Road North (Excluded)                                                                             | 40km/h                | 100-2024                           | 08/02/24 |
| 40 Area 8  | North: Oshawa Executive Airport<br>South: Rossland Road West (Excluded)<br>East: Oshawa Creek<br>West: Thornton Road North (Excluded)                                                                                     | 40km/h                | 97-2024                            | 07/22/24 |
| 40 Area 9  | North: Wentworth Street West, Phillip Murray Avenue (Excluded) South: Stone Street, Muskoka Avenue East: Simcoe Street South (RR) (Excluded) West: Park Road South (Excluded)                                             | 40 km/h               | 129-2024                           | 11/12/24 |
| 40 Area 10 | North: Winchester Road East (Excluded) South: Conlin Road East (Excluded) East: Ritson Road North (Excluded) West: Simcoe Street North (Excluded)                                                                         | 40 km/h               | 131-2024                           | 11/14/24 |
| 40 Area 11 | North: Gibb Street (Excluded)<br>South: Laval Court<br>East: Park Road South (Excluded)<br>West: Stevenson Road South (Excluded)                                                                                          | 40 km/h               | 140-2024                           | 11/27/24 |
| 40 Area 12 | North: King Street East (Excluded) South: Olive Avenue (Excluded) East: Townline Road South (Excluded) West: Harmony Road South (Excluded) Additional Excluded Roadways: Cumberland Court, Old Harmony Court, Capri Court | 40 km/h               | 141-2024                           | 11/27/24 |
| 40 Area 13 | North: Rossland Road West (Excluded) South: Adelaide Avenue West (Excluded) East: Stevenson Road North (Excluded) West: Thornton Road North (Excluded)                                                                    | 40 km/h               | 132-2024                           | 11/15/24 |
| 40 Area 14 | North: Adelaide Avenue East (Excluded) South: King Street East (Excluded)                                                                                                                                                 | 40 km/h               | 138-2024                           | 11/26/24 |

| Area Name  | Area Boundaries  East: Townline Road North (Excluded) West: Harmony Road North (Excluded)                                                                                                                       | Maximum Rate of Speed | Amending By-Law<br>Number and Date |          |
|------------|-----------------------------------------------------------------------------------------------------------------------------------------------------------------------------------------------------------------|-----------------------|------------------------------------|----------|
|            |                                                                                                                                                                                                                 |                       |                                    |          |
| 40 Area 15 | North: Rossland Road East (Excluded) South: Adelaide Avenue East (Excluded) East: Ritson Road North (Excluded) West: Simcoe Street North (Excluded) Additional Excluded Roadways: Pearson Street, Rolson Street | 40 km/h               | 143-2024                           | 12/11/24 |
| 40 Area 16 | North: Taunton Road West (Excluded)<br>South: Rossland Road West (Excluded)<br>East: Simcoe Street North (Excluded)<br>West: Oshawa Creek (Excluded)                                                            | 40 km/h               | 142-2024                           | 12/09/24 |
| 40 Area 17 | North: Rossland Road West (Excluded) South: Adelaide Avenue West (Excluded) East: Park Road North (Excluded) West: Stevenson Road North (Excluded) Additional Excluded Roadways: Garden Court, Arbor Court      | 40 km/h               | 156-2024                           | 12/13/24 |
| 40 Area 18 | North: Rossland Road East (Excluded)<br>South: Adelaide Avenue East (Excluded)<br>East: Wilson Road North (Excluded)<br>West: Ritson Road North (Excluded)                                                      | 40 km/h               | 157-2024                           | 12/13/24 |
| 40 Area 19 | North: Rossland Road West (Excluded)<br>South: King Street West (Excluded)<br>East: Thorton Road North (Excluded)<br>West: City Limit                                                                           | 40 km/h               | 38-2025                            | 04/23/25 |
| 40 Area 20 | North: Winchester Road West (Excluded) South: Conlin Road West (Excluded) East: Simcoe Street North (Excluded) West: Thorton Road North (Excluded)                                                              | 40 km/h               | 39-2025                            | 04/23/25 |
| 40 Area 21 | North: Taunton Road East (Excluded)<br>South: Rossland Road East (Excluded)<br>East: Wilson Road North (Excluded)                                                                                               | 40 km/h               | 39-2025                            | 04/23/25 |