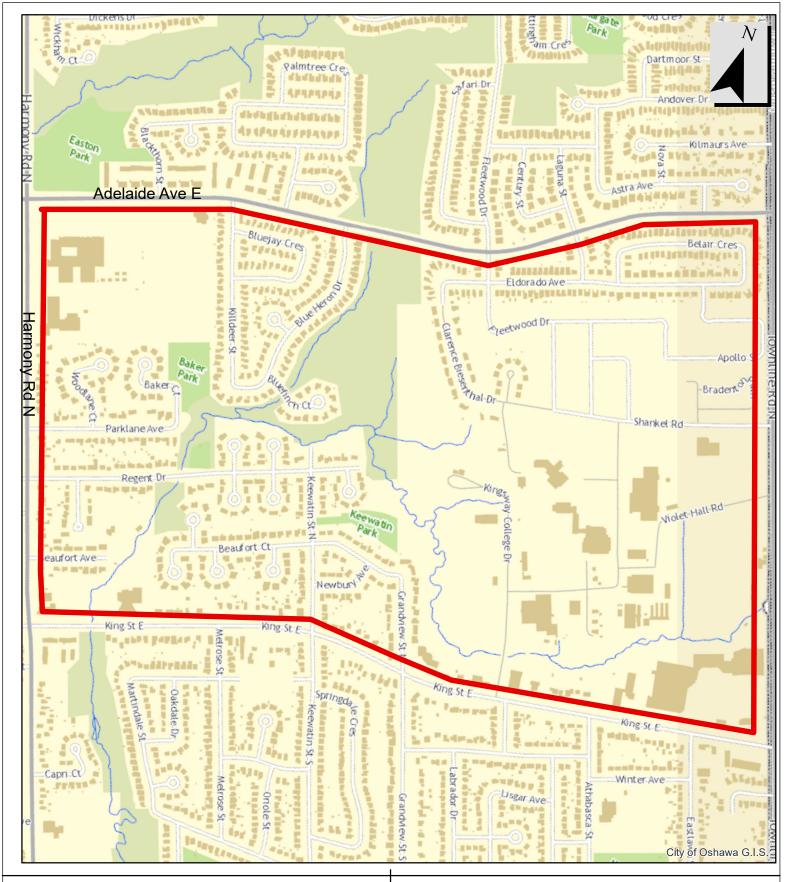

| Area Name  | Area Boundaries  East: Townline Road North (Excluded) West: Harmony Road North (Excluded)                                                                                                                       | Maximum Rate of Speed | Amending By-Law<br>Number and Date |          |
|------------|-----------------------------------------------------------------------------------------------------------------------------------------------------------------------------------------------------------------|-----------------------|------------------------------------|----------|
|            |                                                                                                                                                                                                                 |                       |                                    |          |
| 40 Area 15 | North: Rossland Road East (Excluded) South: Adelaide Avenue East (Excluded) East: Ritson Road North (Excluded) West: Simcoe Street North (Excluded) Additional Excluded Roadways: Pearson Street, Rolson Street | 40 km/h               | 143-2024                           | 12/11/24 |
| 40 Area 16 | North: Taunton Road West (Excluded)<br>South: Rossland Road West (Excluded)<br>East: Simcoe Street North (Excluded)<br>West: Oshawa Creek (Excluded)                                                            | 40 km/h               | 142-2024                           | 12/09/24 |
| 40 Area 17 | North: Rossland Road West (Excluded) South: Adelaide Avenue West (Excluded) East: Park Road North (Excluded) West: Stevenson Road North (Excluded) Additional Excluded Roadways: Garden Court, Arbor Court      | 40 km/h               | 156-2024                           | 12/13/24 |
| 40 Area 18 | North: Rossland Road East (Excluded)<br>South: Adelaide Avenue East (Excluded)<br>East: Wilson Road North (Excluded)<br>West: Ritson Road North (Excluded)                                                      | 40 km/h               | 157-2024                           | 12/13/24 |
| 40 Area 19 | North: Rossland Road West (Excluded)<br>South: King Street West (Excluded)<br>East: Thorton Road North (Excluded)<br>West: City Limit                                                                           | 40 km/h               | 38-2025                            | 04/23/25 |
| 40 Area 20 | North: Winchester Road West (Excluded) South: Conlin Road West (Excluded) East: Simcoe Street North (Excluded) West: Thorton Road North (Excluded)                                                              | 40 km/h               | 39-2025                            | 04/23/25 |
| 40 Area 21 | North: Taunton Road East (Excluded)<br>South: Rossland Road East (Excluded)<br>East: Wilson Road North (Excluded)                                                                                               | 40 km/h               | 39-2025                            | 04/23/25 |

Page 4 of 5

| Area Name  | Area Boundaries                                                                                                                                                                                                                           | Maximum Rate of Speed | Amending By-Law<br>Number and Date |          |
|------------|-------------------------------------------------------------------------------------------------------------------------------------------------------------------------------------------------------------------------------------------|-----------------------|------------------------------------|----------|
|            | West: Ritson Road North (Excluded) Additional Excluded Roadways: Old Brampton Court, Chelsea Court, Tiffany Circle                                                                                                                        |                       |                                    |          |
| 40 Area 22 | North: Rossland Road East (Excluded) South: Adelaide Avenue East (Excluded) East: Harmony Road North (Excluded) West: Wilson Road North (Excluded) Additonal Excluded Roadways: Aspen Court, Brighton Court, Cavendish Court, Dover Court | 40 km/h               | 52-2025                            | 05/12/25 |
| 40 Area 23 | North: King Street West (Excluded) South: Gibb Street (Excluded) East: Stevenson Road South (Excluded) West: Thornton Road South (Excluded) Additional Excluded Roadways: Cabot Street                                                    | 40 km/h               | 56-2025                            | 05/22/25 |