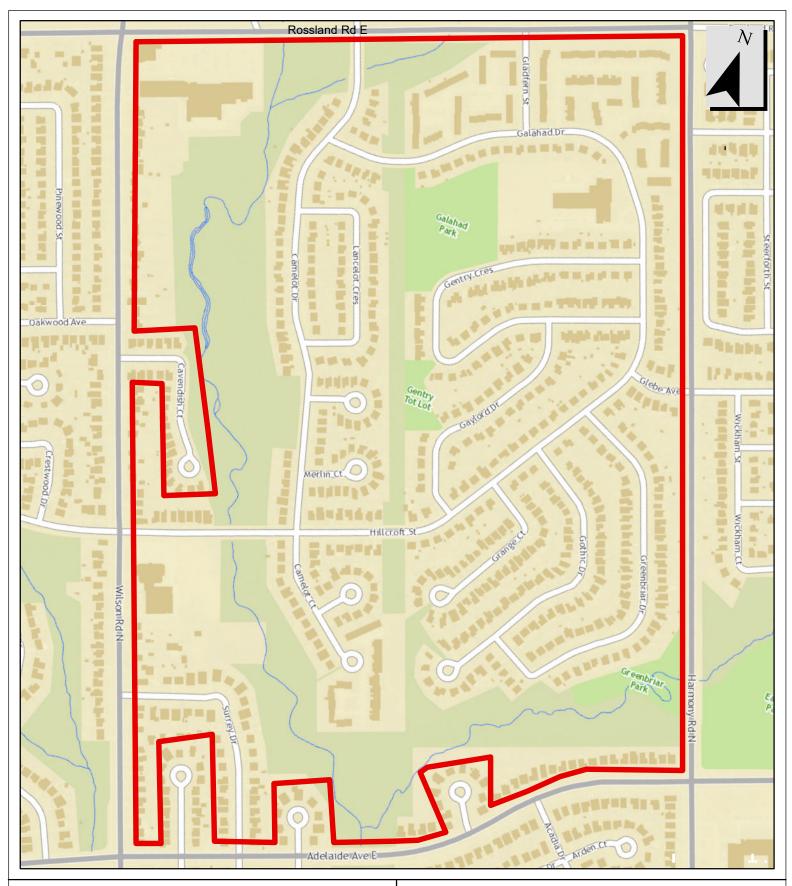

| Area Name  | Area Boundaries  East: Townline Road North (Excluded) West: Harmony Road North (Excluded)                                                                                                                       | Maximum Rate of Speed | Amending By-Law<br>Number and Date |          |
|------------|-----------------------------------------------------------------------------------------------------------------------------------------------------------------------------------------------------------------|-----------------------|------------------------------------|----------|
|            |                                                                                                                                                                                                                 |                       |                                    |          |
| 40 Area 15 | North: Rossland Road East (Excluded) South: Adelaide Avenue East (Excluded) East: Ritson Road North (Excluded) West: Simcoe Street North (Excluded) Additional Excluded Roadways: Pearson Street, Rolson Street | 40 km/h               | 143-2024                           | 12/11/24 |
| 40 Area 16 | North: Taunton Road West (Excluded)<br>South: Rossland Road West (Excluded)<br>East: Simcoe Street North (Excluded)<br>West: Oshawa Creek (Excluded)                                                            | 40 km/h               | 142-2024                           | 12/09/24 |
| 40 Area 17 | North: Rossland Road West (Excluded) South: Adelaide Avenue West (Excluded) East: Park Road North (Excluded) West: Stevenson Road North (Excluded) Additional Excluded Roadways: Garden Court, Arbor Court      | 40 km/h               | 156-2024                           | 12/13/24 |
| 40 Area 18 | North: Rossland Road East (Excluded)<br>South: Adelaide Avenue East (Excluded)<br>East: Wilson Road North (Excluded)<br>West: Ritson Road North (Excluded)                                                      | 40 km/h               | 157-2024                           | 12/13/24 |
| 40 Area 19 | North: Rossland Road West (Excluded)<br>South: King Street West (Excluded)<br>East: Thorton Road North (Excluded)<br>West: City Limit                                                                           | 40 km/h               | 38-2025                            | 04/23/25 |
| 40 Area 20 | North: Winchester Road West (Excluded) South: Conlin Road West (Excluded) East: Simcoe Street North (Excluded) West: Thorton Road North (Excluded)                                                              | 40 km/h               | 39-2025                            | 04/23/25 |
| 40 Area 21 | North: Taunton Road East (Excluded)<br>South: Rossland Road East (Excluded)<br>East: Wilson Road North (Excluded)                                                                                               | 40 km/h               | 39-2025                            | 04/23/25 |