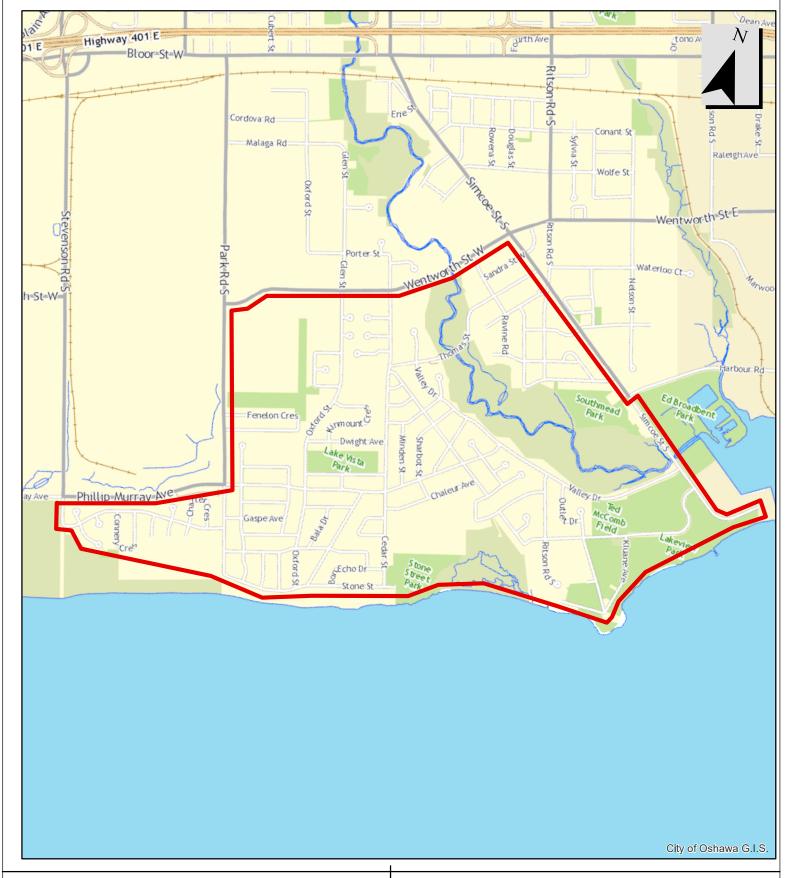

| Area Name  | Area Boundaries                                                                                                                                                                                                           | Maximum Rate of Speed | Amending By-Law<br>Number and Date |          |
|------------|---------------------------------------------------------------------------------------------------------------------------------------------------------------------------------------------------------------------------|-----------------------|------------------------------------|----------|
| 40 Area 7  | North: Conlin Road East (Excluded) South: Taunton Road East (Excluded) East: Harmony Road North (Excluded) West: Ritson Road North (Excluded)                                                                             | 40km/h                | 100-2024                           | 08/02/24 |
| 40 Area 8  | North: Oshawa Executive Airport<br>South: Rossland Road West (Excluded)<br>East: Oshawa Creek<br>West: Thornton Road North (Excluded)                                                                                     | 40km/h                | 97-2024                            | 07/22/24 |
| 40 Area 9  | North: Wentworth Street West, Phillip Murray Avenue (Excluded) South: Stone Street, Muskoka Avenue East: Simcoe Street South (RR) (Excluded) West: Park Road South (Excluded)                                             | 40 km/h               | 129-2024                           | 11/12/24 |
| 40 Area 10 | North: Winchester Road East (Excluded) South: Conlin Road East (Excluded) East: Ritson Road North (Excluded) West: Simcoe Street North (Excluded)                                                                         | 40 km/h               | 131-2024                           | 11/14/24 |
| 40 Area 11 | North: Gibb Street (Excluded)<br>South: Laval Court<br>East: Park Road South (Excluded)<br>West: Stevenson Road South (Excluded)                                                                                          | 40 km/h               | 140-2024                           | 11/27/24 |
| 40 Area 12 | North: King Street East (Excluded) South: Olive Avenue (Excluded) East: Townline Road South (Excluded) West: Harmony Road South (Excluded) Additional Excluded Roadways: Cumberland Court, Old Harmony Court, Capri Court | 40 km/h               | 141-2024                           | 11/27/24 |
| 40 Area 13 | North: Rossland Road West (Excluded) South: Adelaide Avenue West (Excluded) East: Stevenson Road North (Excluded) West: Thornton Road North (Excluded)                                                                    | 40 km/h               | 132-2024                           | 11/15/24 |
| 40 Area 14 | North: Adelaide Avenue East (Excluded) South: King Street East (Excluded)                                                                                                                                                 | 40 km/h               | 138-2024                           | 11/26/24 |