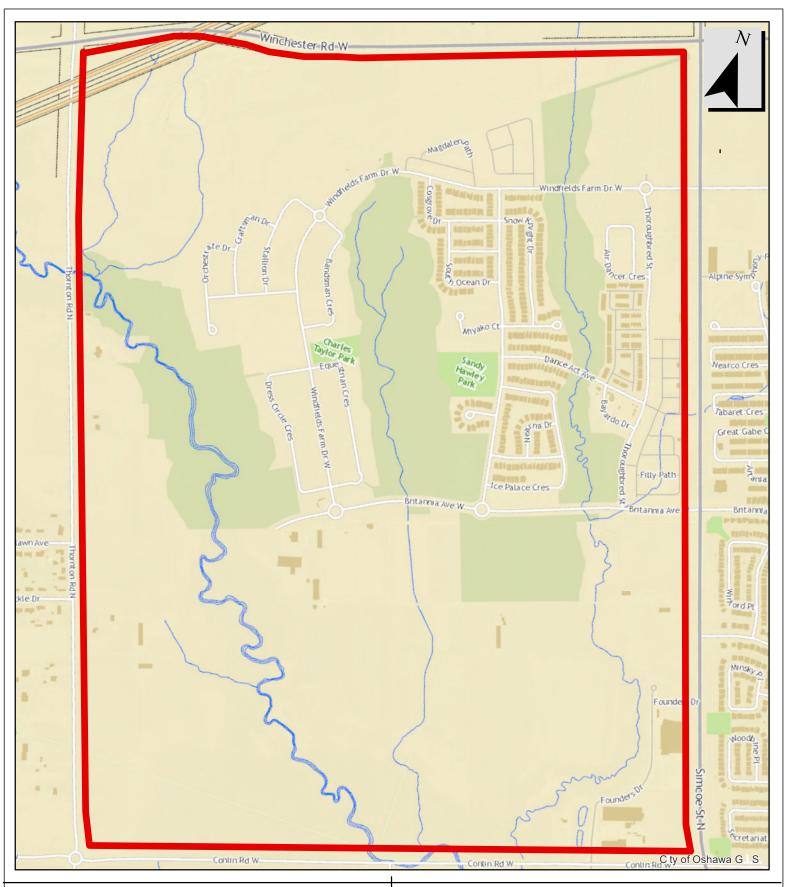

| Area Name  | Area Boundaries  East: Townline Road North (Excluded) West: Harmony Road North (Excluded)                                                                                                                       | Maximum Rate of Speed | Amending By-Law<br>Number and Date |          |
|------------|-----------------------------------------------------------------------------------------------------------------------------------------------------------------------------------------------------------------|-----------------------|------------------------------------|----------|
|            |                                                                                                                                                                                                                 |                       |                                    |          |
| 40 Area 15 | North: Rossland Road East (Excluded) South: Adelaide Avenue East (Excluded) East: Ritson Road North (Excluded) West: Simcoe Street North (Excluded) Additional Excluded Roadways: Pearson Street, Rolson Street | 40 km/h               | 143-2024                           | 12/11/24 |
| 40 Area 16 | North: Taunton Road West (Excluded)<br>South: Rossland Road West (Excluded)<br>East: Simcoe Street North (Excluded)<br>West: Oshawa Creek (Excluded)                                                            | 40 km/h               | 142-2024                           | 12/09/24 |
| 40 Area 17 | North: Rossland Road West (Excluded) South: Adelaide Avenue West (Excluded) East: Park Road North (Excluded) West: Stevenson Road North (Excluded) Additional Excluded Roadways: Garden Court, Arbor Court      | 40 km/h               | 156-2024                           | 12/13/24 |
| 40 Area 18 | North: Rossland Road East (Excluded)<br>South: Adelaide Avenue East (Excluded)<br>East: Wilson Road North (Excluded)<br>West: Ritson Road North (Excluded)                                                      | 40 km/h               | 157-2024                           | 12/13/24 |
| 40 Area 19 | North: Rossland Road West (Excluded)<br>South: King Street West (Excluded)<br>East: Thorton Road North (Excluded)<br>West: City Limit                                                                           | 40 km/h               | 38-2025                            | 04/23/25 |
| 40 Area 20 | North: Winchester Road West (Excluded) South: Conlin Road West (Excluded) East: Simcoe Street North (Excluded) West: Thorton Road North (Excluded)                                                              | 40 km/h               | 39-2025                            | 04/23/25 |
| 40 Area 21 | North: Taunton Road East (Excluded)<br>South: Rossland Road East (Excluded)<br>East: Wilson Road North (Excluded)                                                                                               | 40 km/h               | 39-2025                            | 04/23/25 |