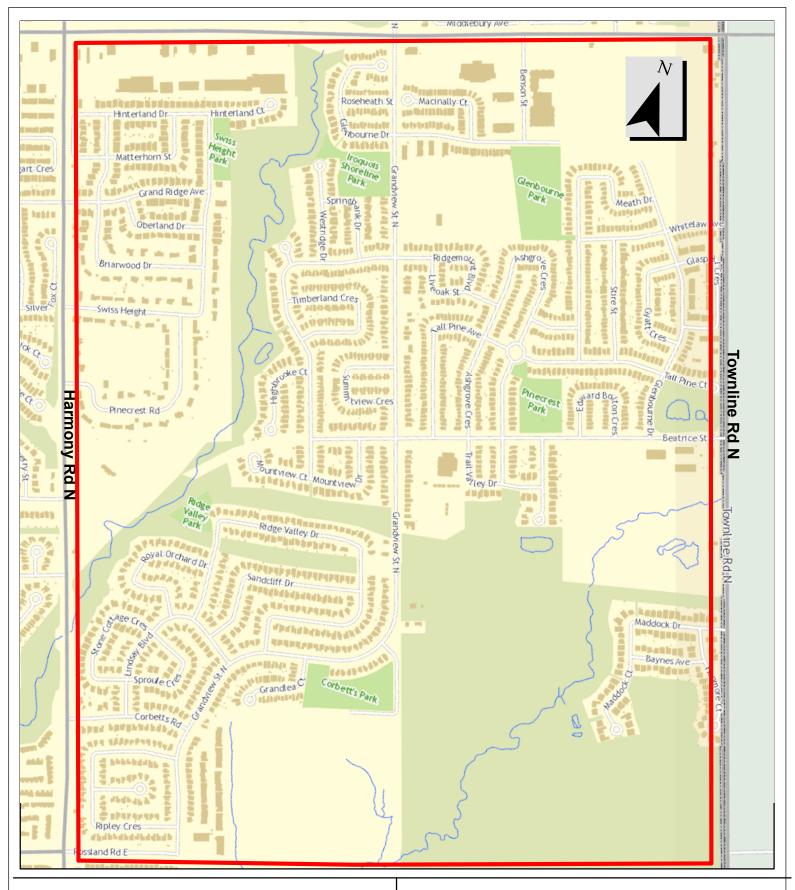

### SCHEDULE XXVI MAXIMUM RATE OF SPEED AREA

| Area Name 40 Area 1 | Area Boundaries  North: Aldsworth Crescent, Krawchuk Crescent, Jim Brewster Circle South: Adelaide Avenue East (Excluded) East: Townline Road North (Excluded) West: Jim Brewster Circle, Beneford Road, Langford Street, Fleetwood Drive, Safari Drive | Maximum Rate of<br>Speed<br>40 km/h | Amending By-Law<br>Number and Date |          |
|---------------------|---------------------------------------------------------------------------------------------------------------------------------------------------------------------------------------------------------------------------------------------------------|-------------------------------------|------------------------------------|----------|
|                     |                                                                                                                                                                                                                                                         |                                     | 156-2022                           | 11/02/22 |
| 40 Area 2           | North: Taunton Road East (Excluded) South: Rossland Road East (Excluded) East: Ritson Road North (Excluded) West: Simcoe Street North (Excluded) Additional Excluded Roadways: Wildflower Court, Tulip Court                                            | 40km/h                              | 1-2023                             | 01/02/23 |
| 40 Area 3           | North: Cherrydown Drive, Sunnybrae Crescent<br>South: Capilano Crescent, Sunningdale Avenue,<br>Birkdale Court<br>East: Townline Road South (Excluded)<br>West: Grandview Street South (Excluded)                                                       | 40km/h                              | 41-2023                            | 04/17/23 |
| 40 Area 4           | North: Adelaide Avenue(Excluded)<br>South: John Street West<br>East: Ritson Road (Excluded), Court Street<br>West: Oshawa Creek, Nassau Street (Excluded) at<br>John Street                                                                             | 40km/h                              | 59-2023                            | 04/28/23 |
| 40 Area 5           | North: Conlin Road East (Excluded)<br>South: Taunton Road East (Excluded)<br>East: Harmony Road North (Excluded)<br>West: Townline Road North (Excluded)                                                                                                | 40km/h                              | 76-2023                            | 06/13/23 |
| 40 Area 6           | North: Taunton Road East (Excluded) South: Rossland Road East East: Townline Road North (Excluded) West: Harmony Road North (Excluded)                                                                                                                  | 40km/h                              | 96-2024                            | 07/11/24 |