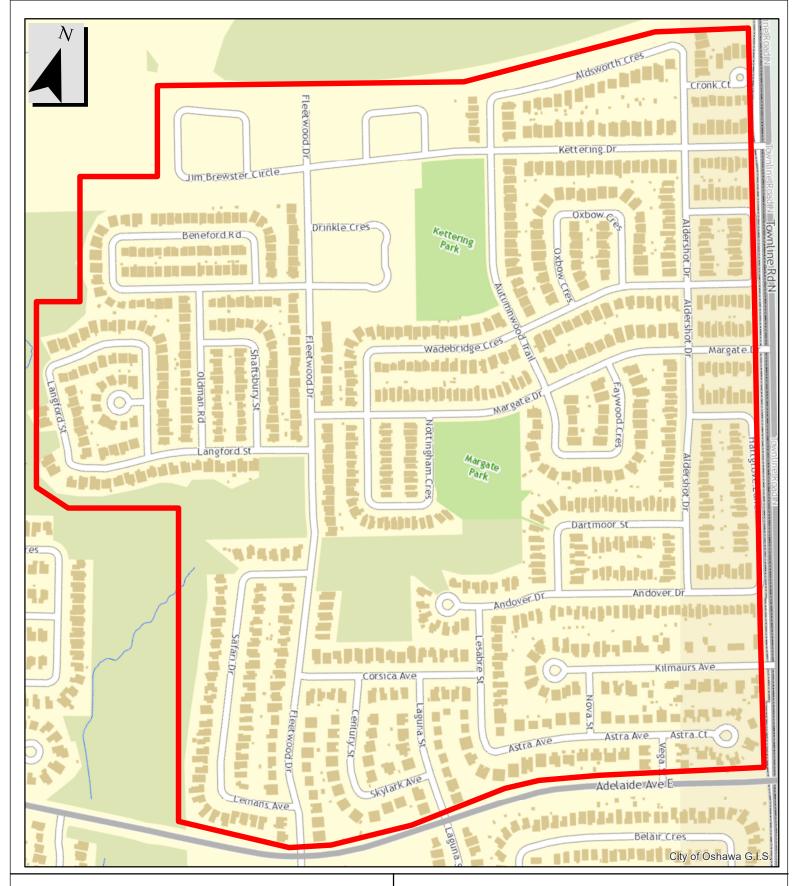

### SCHEDULE XXVI MAXIMUM RATE OF SPEED AREA

| Area Name 40 Area 1 | Area Boundaries  North: Aldsworth Crescent, Krawchuk Crescent, Jim Brewster Circle South: Adelaide Avenue East (Excluded) East: Townline Road North (Excluded) West: Jim Brewster Circle, Beneford Road, Langford Street, Fleetwood Drive, Safari Drive | Maximum Rate of<br>Speed<br>40 km/h | Amending By-Law<br>Number and Date |          |
|---------------------|---------------------------------------------------------------------------------------------------------------------------------------------------------------------------------------------------------------------------------------------------------|-------------------------------------|------------------------------------|----------|
|                     |                                                                                                                                                                                                                                                         |                                     | 156-2022                           | 11/02/22 |
| 40 Area 2           | North: Taunton Road East (Excluded) South: Rossland Road East (Excluded) East: Ritson Road North (Excluded) West: Simcoe Street North (Excluded) Additional Excluded Roadways: Wildflower Court, Tulip Court                                            | 40km/h                              | 1-2023                             | 01/02/23 |
| 40 Area 3           | North: Cherrydown Drive, Sunnybrae Crescent<br>South: Capilano Crescent, Sunningdale Avenue,<br>Birkdale Court<br>East: Townline Road South (Excluded)<br>West: Grandview Street South (Excluded)                                                       | 40km/h                              | 41-2023                            | 04/17/23 |
| 40 Area 4           | North: Adelaide Avenue(Excluded)<br>South: John Street West<br>East: Ritson Road (Excluded), Court Street<br>West: Oshawa Creek, Nassau Street (Excluded) at<br>John Street                                                                             | 40km/h                              | 59-2023                            | 04/28/23 |
| 40 Area 5           | North: Conlin Road East (Excluded)<br>South: Taunton Road East (Excluded)<br>East: Harmony Road North (Excluded)<br>West: Townline Road North (Excluded)                                                                                                | 40km/h                              | 76-2023                            | 06/13/23 |
| 40 Area 6           | North: Taunton Road East (Excluded) South: Rossland Road East East: Townline Road North (Excluded) West: Harmony Road North (Excluded)                                                                                                                  | 40km/h                              | 96-2024                            | 07/11/24 |