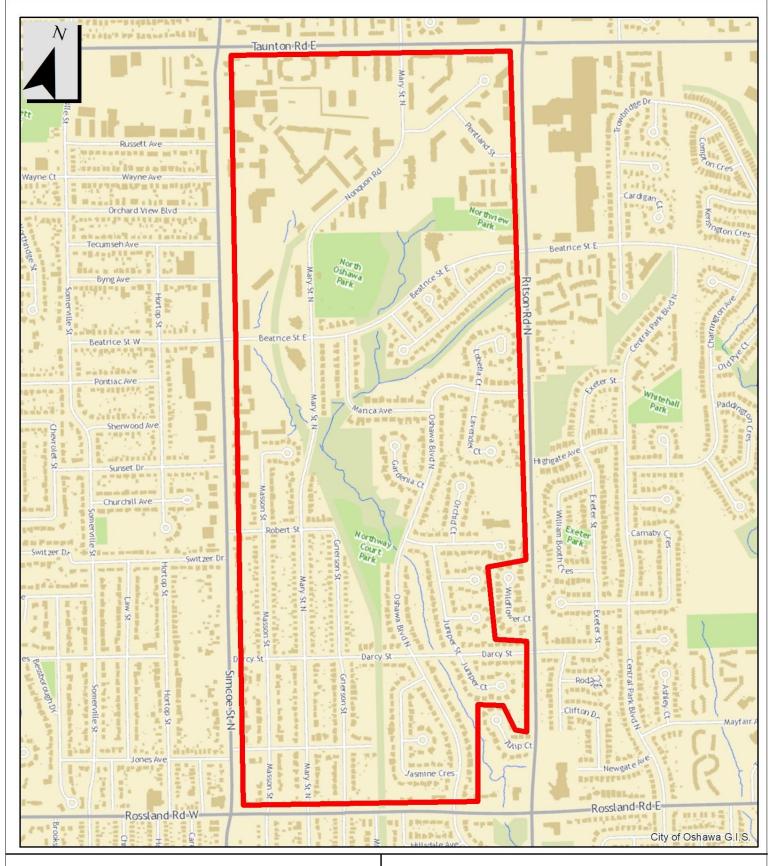

### SCHEDULE XXVI MAXIMUM RATE OF SPEED AREA

| Area Name 40 Area 1 | Area Boundaries  North: Aldsworth Crescent, Krawchuk Crescent, Jim Brewster Circle South: Adelaide Avenue East (Excluded) East: Townline Road North (Excluded) West: Jim Brewster Circle, Beneford Road, Langford Street, Fleetwood Drive, Safari Drive | Maximum Rate of<br>Speed<br>40 km/h | Amending By-Law<br>Number and Date |          |
|---------------------|---------------------------------------------------------------------------------------------------------------------------------------------------------------------------------------------------------------------------------------------------------|-------------------------------------|------------------------------------|----------|
|                     |                                                                                                                                                                                                                                                         |                                     | 156-2022                           | 11/02/22 |
| 40 Area 2           | North: Taunton Road East (Excluded) South: Rossland Road East (Excluded) East: Ritson Road North (Excluded) West: Simcoe Street North (Excluded) Additional Excluded Roadways: Wildflower Court, Tulip Court                                            | 40km/h                              | 1-2023                             | 01/02/23 |
| 40 Area 3           | North: Cherrydown Drive, Sunnybrae Crescent<br>South: Capilano Crescent, Sunningdale Avenue,<br>Birkdale Court<br>East: Townline Road South (Excluded)<br>West: Grandview Street South (Excluded)                                                       | 40km/h                              | 41-2023                            | 04/17/23 |
| 40 Area 4           | North: Adelaide Avenue(Excluded)<br>South: John Street West<br>East: Ritson Road (Excluded), Court Street<br>West: Oshawa Creek, Nassau Street (Excluded) at<br>John Street                                                                             | 40km/h                              | 59-2023                            | 04/28/23 |
| 40 Area 5           | North: Conlin Road East (Excluded)<br>South: Taunton Road East (Excluded)<br>East: Harmony Road North (Excluded)<br>West: Townline Road North (Excluded)                                                                                                | 40km/h                              | 76-2023                            | 06/13/23 |
| 40 Area 6           | North: Taunton Road East (Excluded) South: Rossland Road East East: Townline Road North (Excluded) West: Harmony Road North (Excluded)                                                                                                                  | 40km/h                              | 96-2024                            | 07/11/24 |