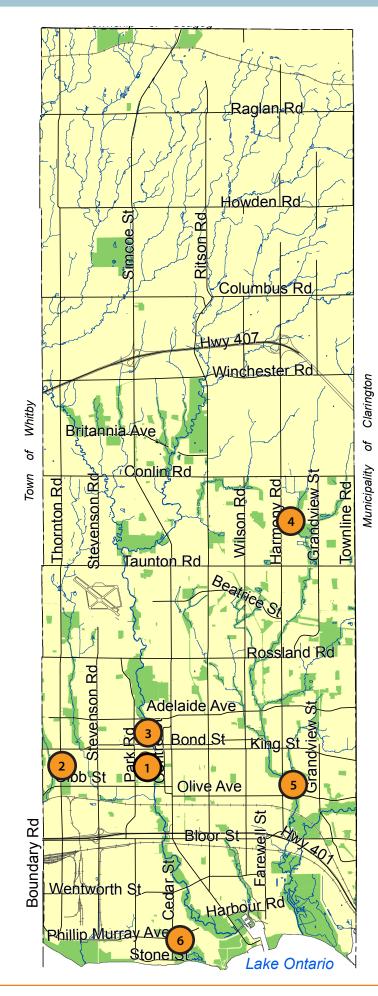

# **Program Locations**

- **Arts Resource Centre** 45 Oueen St.
- **Civic Recreation Complex** 99 Thornton Rd. S.
- Children's Arena 155 Arena St.
- **Delpark Homes Centre** 1661 Harmony Rd. N.
- **Donevan Recreation Complex** 171 Harmony Rd. S.
- **South Oshawa Community Centre** 1455 Cedar St.
- Looking for a park, playground or recreation facility? Facilities.Oshawa.ca.