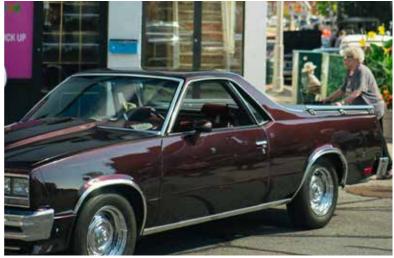

# City of Oshawa's Centennial

On March 8, 1924, Oshawa received "City" status with a population of 15,545. In 2024, the City of Oshawa will celebrate its 100th anniversary, and we hope you will join us.

Oshawa has grown and evolved since it became a City in 1924, and recognizing this milestone will create an opportunity to reflect on where the City has come from and look ahead to where we could go.

The City of Oshawa's Centennial Celebrations will provide a wide variety of opportunities for businesses to participate as community partners throughout the entire year!