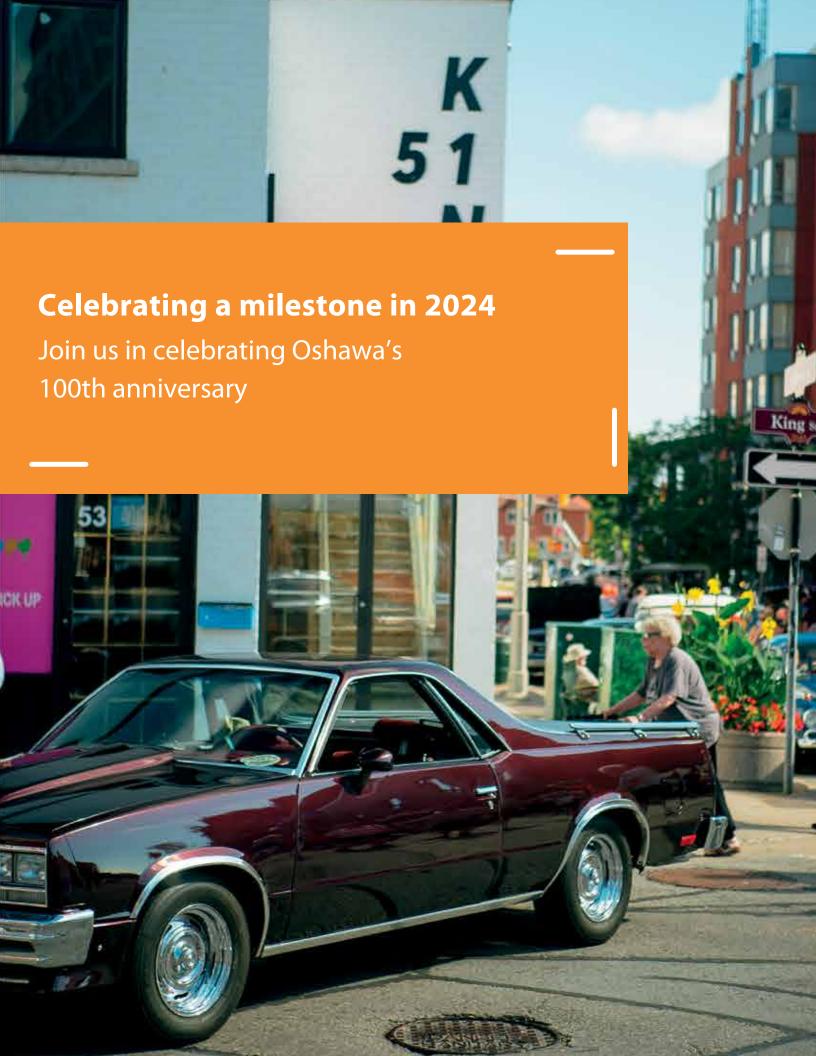

# City of Oshawa's Centennial

On March 8, 1924, Oshawa received "City" status with a population of 15,545. In 2024, the City of Oshawa will celebrate its 100th anniversary, and we hope you will join us.

Oshawa has grown and evolved since it became a City in 1924, and recognizing this milestone will create an opportunity to reflect on where the City has come from and look ahead to where we could go.

The City of Oshawa's Centennial Celebrations will provide a wide variety of opportunities for businesses to participate as community partners throughout the entire year!