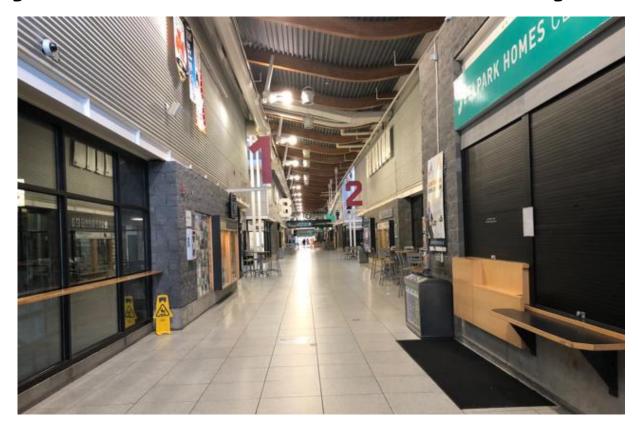

#### When you enter this is what you will see.

There will be an ice rink on your left and the Leisure Room on your right.

## You will find the gym just past the snack bar on your left and across from main reception.