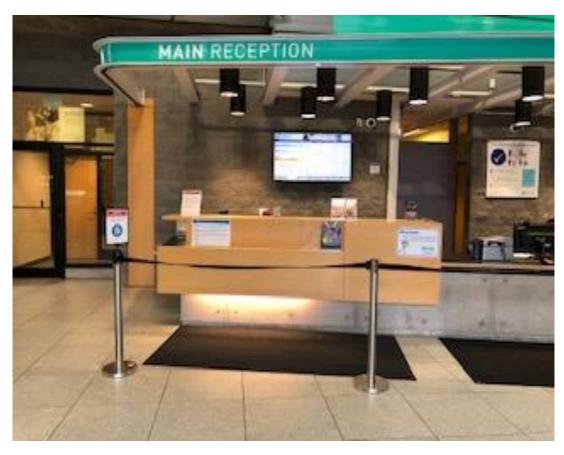

## You will find the gym just past the snack bar on your left and across from main reception.