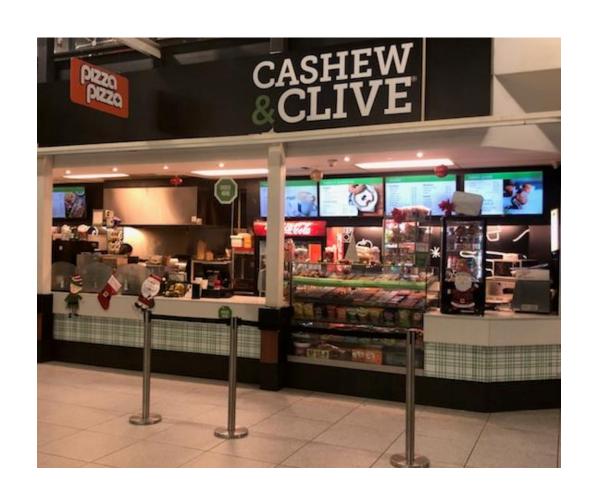

## You will find the gym just past the snack bar on your left and across from main reception.