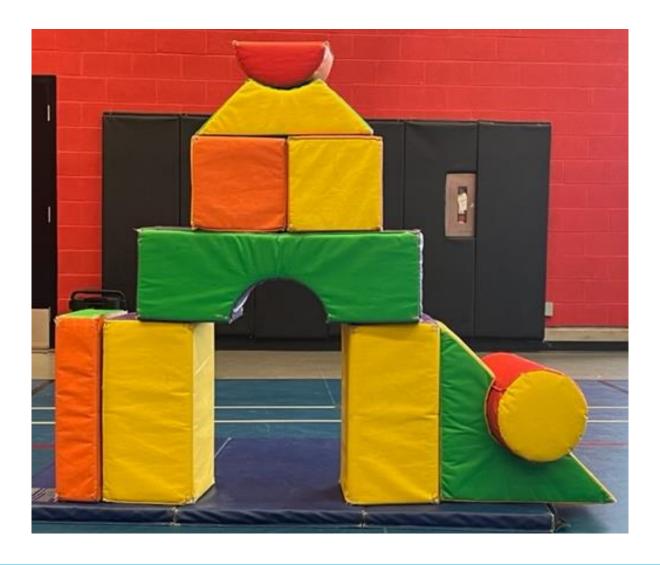

### Preschool Drop-In

Delpark Homes Centre (Gymnasium)





# The best doors to enter through are the doors at the north end of the building.





#### When you enter this is what you will see.



There will be an ice rink on your left and the Leisure Room on your right.

## You will find the gym just past the snack bar on your left and across from main reception.





### This is the gym!





#### There will be some fun things to play with.





### Hope to see you at Preschool Drop In!



Delpark Homes Centre 1661 Harmony Rd. N, Oshawa, ON L1H 7K5 905-436-5455

For further information please contact:
Amy Sinclair, Inclusion Support Services Coordinator
905-436-3311, extension 2620
asinclair@Oshawa.ca
www.oshawa.ca/inclusionservices

If this information is required in an accessible format, please contact Service Oshawa. Telephone: 905-436-3311, Email: <a href="mailto:service@oshawa.ca">service@oshawa.ca</a>.