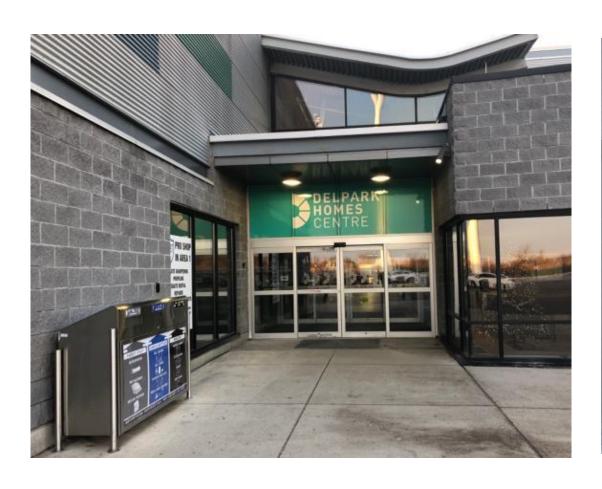

# The best doors to enter through are the doors at the north end of the building.