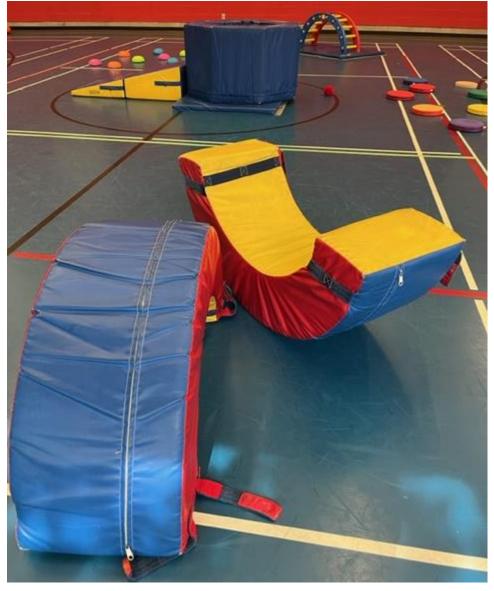

### Preschool Drop-In

Delpark Homes Centre (Gymnasium)





# The best doors to enter through are the doors at the north end of the building.





#### When you enter this is what you will see.



There will be an ice rink on your left and the Leisure Room on your right.

## You will find the gym just past the snack bar on your left and across from main reception.





### This is the gym!





#### There will be some fun things to play with.





### Hope to see you at Preschool Drop In!



Delpark Homes Centre 1661 Harmony Rd. N, Oshawa, ON L1H 7K5 905-436-5455

For further information please contact:
Amy Sinclair, Inclusion Support Services Coordinator
905-436-3311, extension 2620
asinclair@Oshawa.ca
www.oshawa.ca/inclusionservices

If this information is required in an accessible format, please contact Service Oshawa. Telephone: 905-436-3311, Email: <a href="mailto:service@oshawa.ca">service@oshawa.ca</a>.